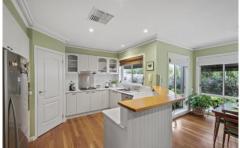

## 18 Hillary Court Strathdale VIC

Tastefully decorated this home has a lovely flow and features glossy timber floorboards and flourishing garden views from every window. Vital to the core of everyday living, the fully equipped kitchen delivers country charm with loads of cupboard and bench space, with formal lounge and a handy office each conveniently nearby. Amidst the heart of it all, inviting shared areas include relaxed sun kissed living and meal areas leading outdoors to a secluded oasis. The master suite privately positioned at the front of the home includes dressing room and ensuite with toilet, oversized shower and vanity, while two generously sized robed bedrooms at the rear of the home are serviced by a well-appointed family bathroom, toilet and separate powder room. Outside is a delight with its lush lawn and thriving plant life, patio and BBQ area. In addition, there's a double lock-up garage with all-weather access to the front of the home and the rear garden, handy tool shed,