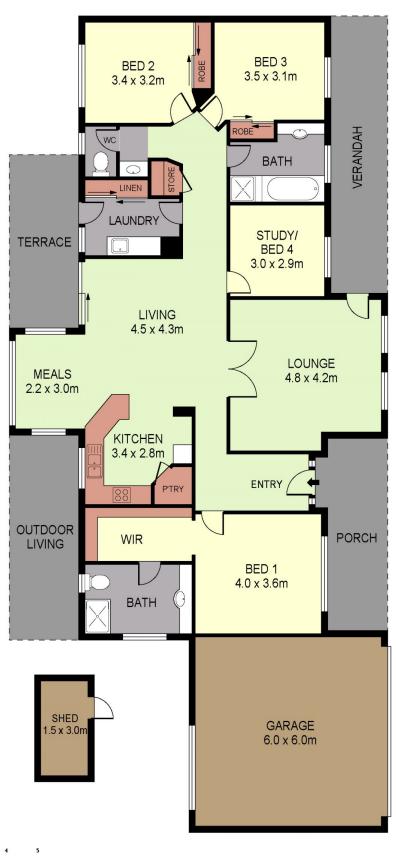

## 18 Hillary Court Strathdale VIC

Tastefully decorated this home has a lovely flow and features glossy timber floorboards and flourishing garden views from every window. Vital to the core of everyday living, the fully equipped kitchen delivers country charm with loads of cupboard and bench space, with formal lounge and a handy office each conveniently nearby. Amidst the heart of it all, inviting shared areas include relaxed sun kissed living and meal areas leading outdoors to a secluded oasis. The master suite privately positioned at the front of the home includes dressing room and ensuite with toilet, oversized shower and vanity, while two generously sized robed bedrooms at the rear of the home are serviced by a well-appointed family bathroom, toilet and separate powder room. Outside is a delight with its lush lawn and thriving plant life, patio and BBQ area. In addition, there's a double lock-up garage with all-weather access to the front of the home and the rear garden, handy tool shed,

3 📭 2 🔓 2 🖨

**Price:** \$545,000

**View**: https://www.dck.com.au/sale/vic/greater-bendigo-region/strathdale/residential/house/5767409

Kaye Lazenby (03) 5440 5000

PLANS SHOWN ONLY INDICATIVE OF LAYOUT. DIMENSIONS ARE APPROXIMATE.

Ref. No: 70578

SCALE (METRES)

INT: 176m²

GARAGE: 39m²