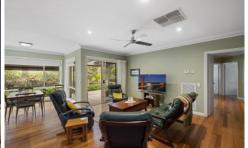

## 18 Hillary Court Strathdale VIC

Tastefully decorated this home has a lovely flow and features glossy timber floorboards and flourishing garden views from every window. Vital to the core of everyday living, the fully equipped kitchen delivers country charm with loads of cupboard and bench space, with formal lounge and a handy office each conveniently nearby. Amidst the heart of it all, inviting shared areas include relaxed sun kissed living and meal areas leading outdoors to a secluded oasis. The master suite privately positioned at the front of the home includes dressing room and ensuite with toilet, oversized shower and vanity, while two generously sized robed bedrooms at the rear of the home are serviced by a well-appointed family bathroom, toilet and separate powder room. Outside is a delight with its lush lawn and thriving plant life, patio and BBQ area. In addition, there's a double lock-up garage with all-weather access to the front of the home and the rear garden, handy tool shed,