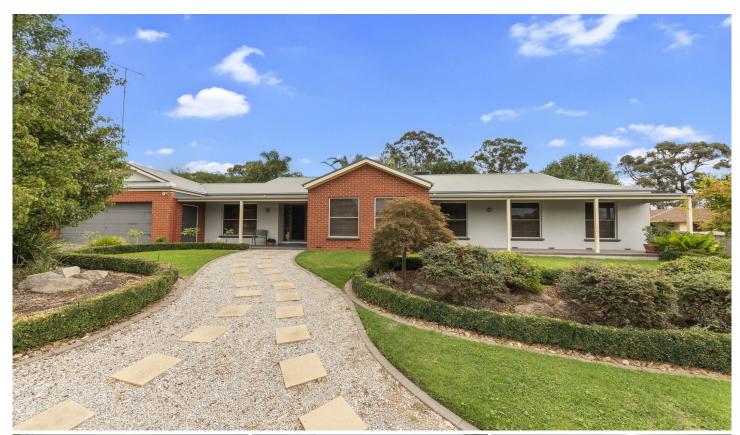

## 18 Hillary Court Strathdale VIC

Tastefully decorated this home has a lovely flow and features glossy timber floorboards and flourishing garden views from every window. Vital to the core of everyday living, the fully equipped kitchen delivers country charm with loads of cupboard and bench space, with formal lounge and a handy office each conveniently nearby. Amidst the heart of it all, inviting shared areas include relaxed sun kissed living and meal areas leading outdoors to a secluded oasis. The master suite privately positioned at the front of the home includes dressing room and ensuite with toilet, oversized shower and vanity, while two generously sized robed bedrooms at the rear of the home are serviced by a well-appointed family bathroom, toilet and separate powder room. Outside is a delight with its lush lawn and thriving plant life, patio and BBQ area. In addition, there's a double lock-up garage with all-weather access to the front of the home and the rear garden, handy tool shed,