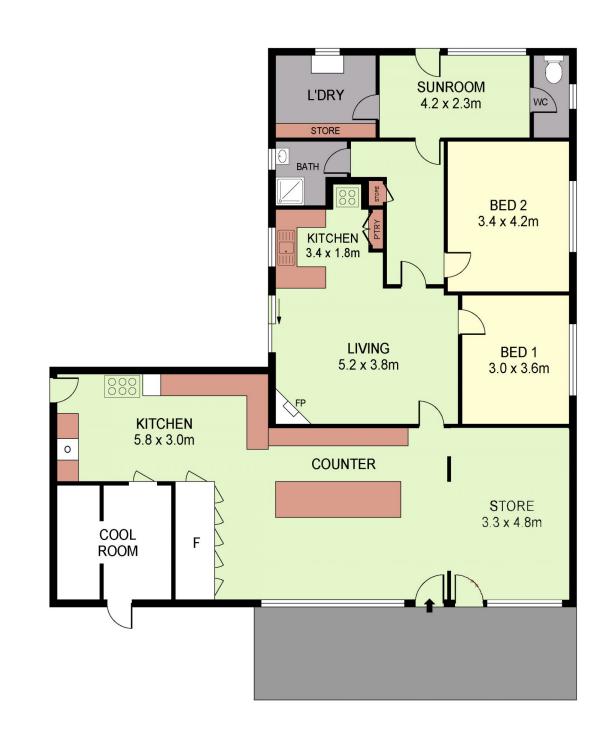

**Robert Ketterer** 5440 5020

PLANS SHOWN ONLY INDICATIVE OF LAYOUT. DIMENSIONS ARE APPROXIMATE. Ref. No: 71080 INT :  $163m^2$ 

## 165 McIVOR ROAD