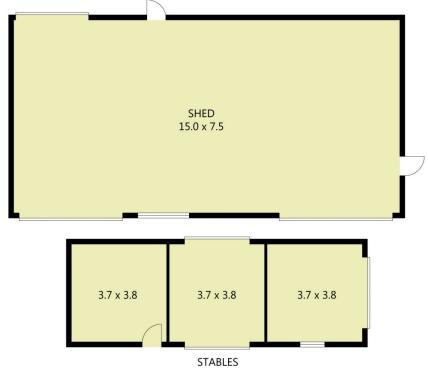

O 1 2 3 4 5

Scale in metres. Indicative only. Dimensions are approximate. All information contained herein is gathered from sources we believe to be reliable. However we cannot guarantee its accuracy and interested parties should rely on their own enquiries.

STABLES - 43m<sup>2</sup>
SHED - 113m<sup>2</sup>
VERANDAH - 192m<sup>2</sup>
RESIDENCE - 247m<sup>2</sup>
TOTAL AREA - 595m<sup>2</sup>