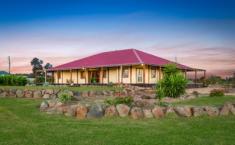

The newly finished owner built home compliments its surrounds with locally sourced materials including its standout hand-selected and exposed timber posts and beautifully crafted timber window sashes throughout.

The most unique aspect is the home's rendered straw bale exterior which is not only aesthetically pleasing but means you'll maintain the warmth in winter and cool in summer with ease, giving you brilliant energy efficiency.