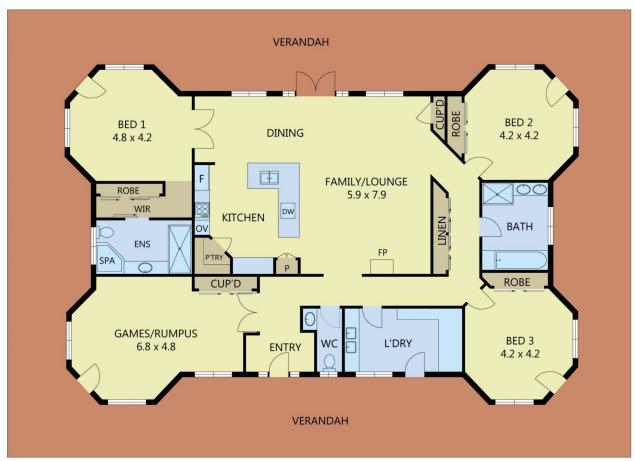

O 1 2 3 4 5

Scale in metres. Indicative only. Dimensions are approximate. All information contained herein is gathered from sources we believe to be reliable. However we cannot guarantee its accuracy and interested parties should rely on their own enquiries.

STABLES - 43m<sup>2</sup>
SHED - 113m<sup>2</sup>
VERANDAH - 192m<sup>2</sup>
RESIDENCE - 247m<sup>2</sup>
TOTAL AREA - 595m<sup>2</sup>