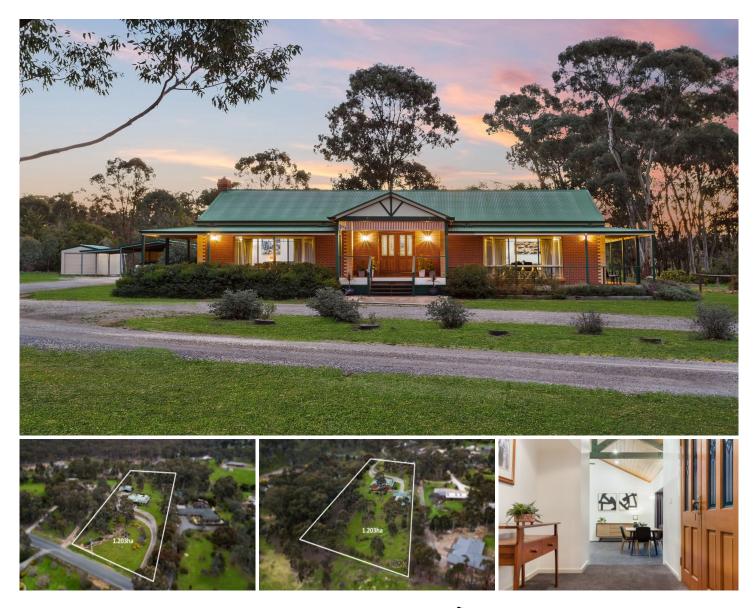

## 8 Homebush Drive Junortoun VIC

Breathe in the serenity and soak up the space in this idyllic country family sanctuary.

Set back off the road in sought after Homebush Drive sits the beautifully presented 1.2 hectare property boasting the ultimate in family comfort, practicality and privacy, as well as its unique subdivision potential.

Step through the double timber doors into the raised formal entry and you'll instantly soak up the home's welcoming appeal with its open concept living floor plan, high pine board ceilings and an awe-inspiring feature brick fireplace setting the country vibe.

## 8 Homebush Drive, Junortoun