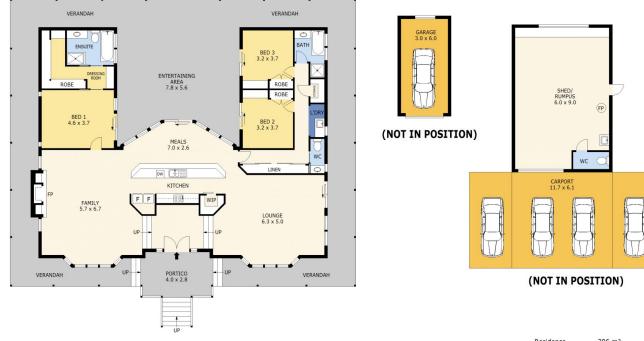

## 0 1 2 3 4 5

| Garage - 18 m <sup>2</sup><br>Verandah - 116 m <sup>2</sup><br>Shed - 54 m <sup>2</sup><br>Carport - 72 m <sup>2</sup> |   |
|------------------------------------------------------------------------------------------------------------------------|---|
| Shed - 54 m <sup>2</sup>                                                                                               |   |
|                                                                                                                        |   |
| Corport 72 m2                                                                                                          |   |
| calpoir - 72 m²                                                                                                        |   |
| Portico - 13 m <sup>2</sup>                                                                                            | 1 |
| Entertaining Area - 51 m <sup>2</sup>                                                                                  | 2 |
| Total - 530 m <sup>2</sup>                                                                                             |   |

Scale in metres. Indicative only. Dimensions are approximate. All information contained herein is gathered from sources we believe to be reliable. However we cannot guarantee its accuracy and interested parties should rely on their own enquiries.