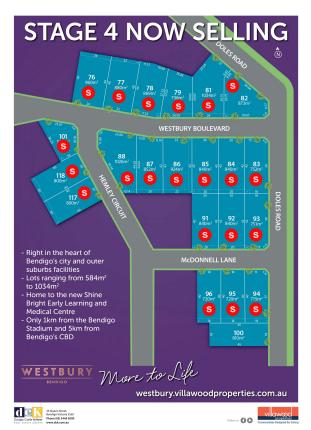

## **WESTBURY STAGE 4 Maiden Gully VIC**

The highly anticipated release of an almost sold out Stage 4 Westbury Estate by Villawood offers premium home sites at affordable prices in a prime corridor between Maiden Gully township and the Bendigo CBD. Offering 22 exceptional lots ranging from 584m2 to 1034m2.

Settle your family into this vibrant community and build your dream home in an exceptional location only 1km to the Bendigo Stadium & 5kms to the Bendigo CBD. Home to the new Shine Bright Childcare facility and Kindergarten.