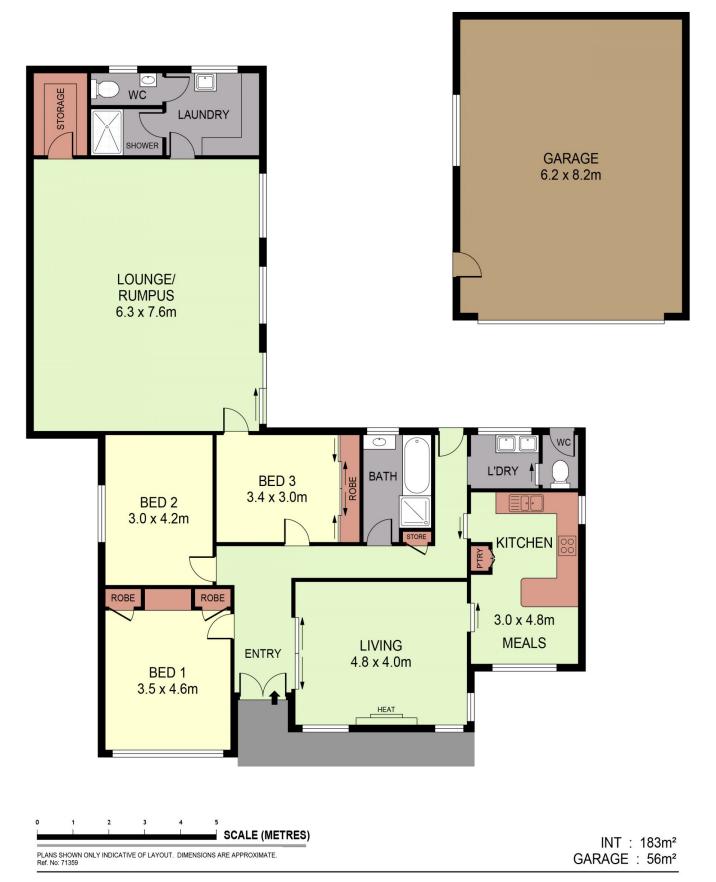

## **5 College Crescent Flora Hill VIC**

Hidden behind what appears to be a standard issue three bedroom 1960's Cream Brick Veneer sits a very versatile multi-purpose room complete with kitchenette, ensuite, Laundry & WIR. This room could be used as a 4th main bedroom/parents retreat, a separate lounge/ rumpus and even as a stand-alone studio/granny flat. The balance of the home features 3 bedrooms, separate lounge with gas heater, updated kitchen/meals area, 3 piece bathroom and separate laundry and toilet.

Outside features a double lock up garage, and shady rear yard. Set just off Retreat Road and leaving the new owner the opportunity to update to their own tastes this property is an opportunity to good to be missed. Inspect today!