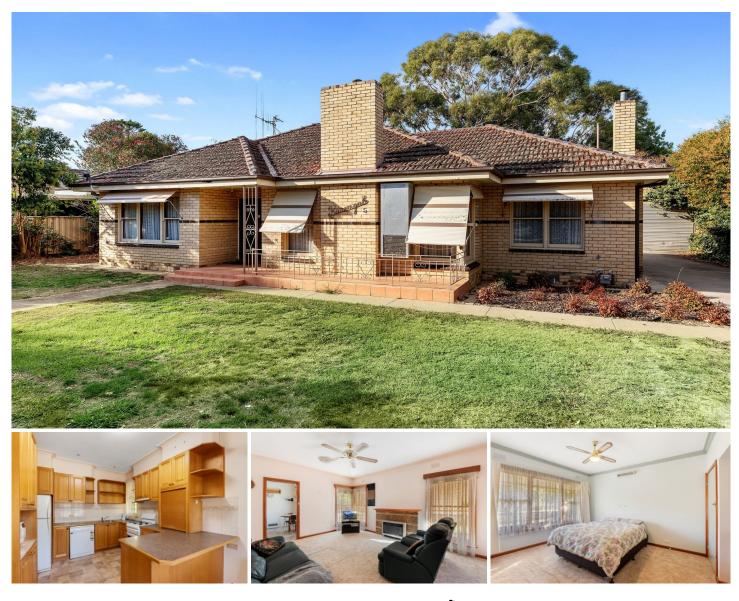

## **5 College Crescent Flora Hill VIC**

Hidden behind what appears to be a standard issue three bedroom 1960's Cream Brick Veneer sits a very versatile multi-purpose room complete with kitchenette, ensuite, Laundry & WIR. This room could be used as a 4th main bedroom/parents retreat, a separate lounge/ rumpus and even as a stand-alone studio/granny flat. The balance of the home features 3 bedrooms, separate lounge with gas heater, updated kitchen/meals area, 3 piece bathroom and separate laundry and toilet.

Outside features a double lock up garage, and shady rear yard. Set just off Retreat Road and leaving the new owner the opportunity to update to their own tastes this property is an opportunity to good to be missed. Inspect today!