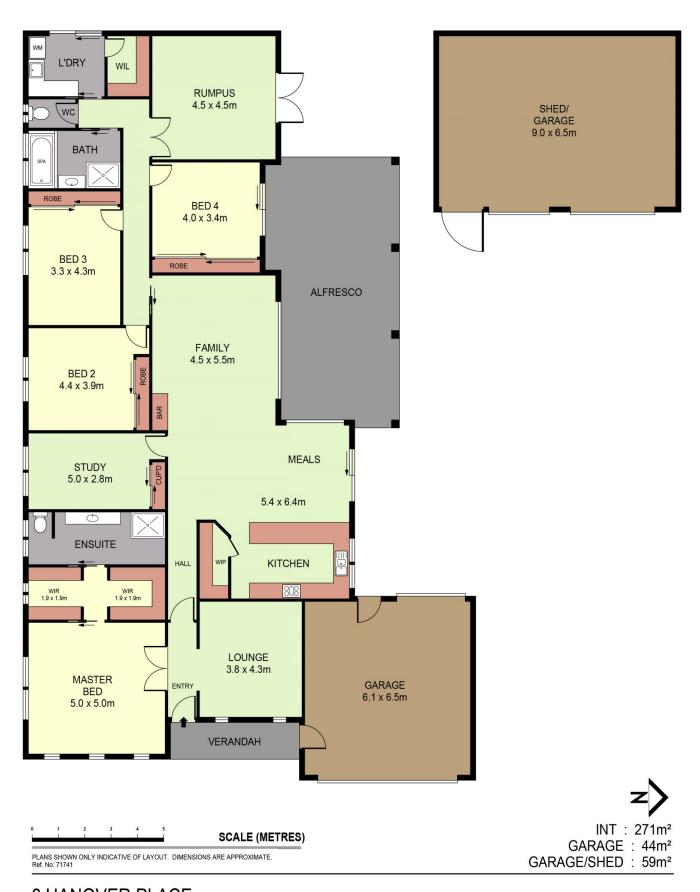

## 6 Hanover Place Strathfieldsaye VIC

This property is a rare find - impeccable presentation and a home big enough to cater for the largest of families without compromising on quality.

This stunning home provides versatile living spaces for every member of the family. It combines formal and informal entertaining options with large formal lounge off the entry hall, expansive central living, dining and kitchen adjoining fabulous 10m x 5m Merbeau alfresco deck and rumpus/home theatre for the younger set with external access.

Plus-sized main bedroom opposite the lounge features parent's retreat area and twin walk through robes to a large ensuite.

The designer Tasmanian Oak kitchen features stainless steel appliances, walk in pantry and island breakfast bar for casual dining. Beside this central hub is the study (5th bedroom) - handy for supervising homework or working