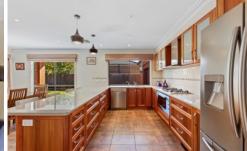

Plus-sized main bedroom opposite the lounge features parent's retreat area and twin walk through robes to a large ensuite.

The designer Tasmanian Oak kitchen features stainless steel appliances, walk in pantry and island breakfast bar for casual dining. Beside this central hub is the study (5th bedroom) - handy for supervising homework or working