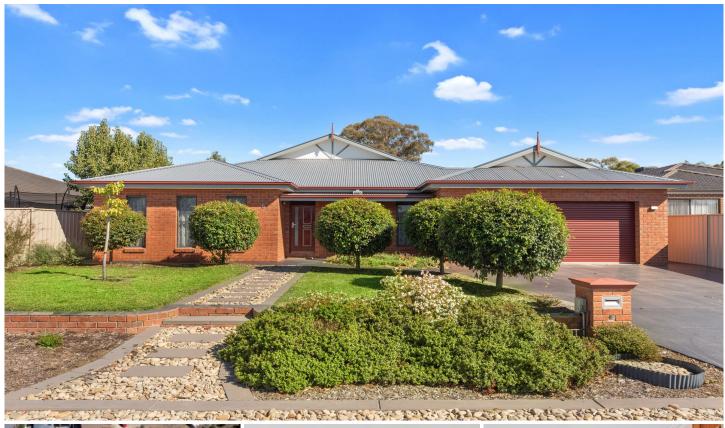

## 6 Hanover Place Strathfieldsaye VIC

This property is a rare find - impeccable presentation and a home big enough to cater for the largest of families without compromising on quality.

This stunning home provides versatile living spaces for every member of the family. It combines formal and informal entertaining options with large formal lounge off the entry hall, expansive central living, dining and kitchen adjoining fabulous 10m x 5m Merbeau alfresco deck and rumpus/home theatre for the younger set with external access.

Plus-sized main bedroom opposite the lounge features parent's retreat area and twin walk through robes to a large ensuite.

The designer Tasmanian Oak kitchen features stainless steel appliances, walk in pantry and island breakfast bar for casual dining. Beside this central hub is the study (5th bedroom) - handy for supervising homework or working