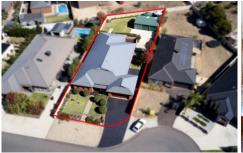

## 6 Hanover Place Strathfieldsaye VIC

This property is a rare find - impeccable presentation and a home big enough to cater for the largest of families without compromising on quality.

This stunning home provides versatile living spaces for every member of the family. It combines formal and informal entertaining options with large formal lounge off the entry hall, expansive central living, dining and kitchen adjoining fabulous 10m x 5m Merbeau alfresco deck and rumpus/home theatre for the younger set with external access.