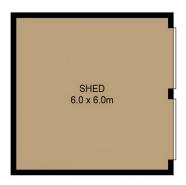

## 11 Janelle Drive Maiden Gully VIC

Located on a large 1553sqm allotment in popular Maiden Gully and surrounded by quality new homes, this well-presented, one-owner home is a standout. The owners clearly have an eye for style and were thinking outside the square when they designed their modern family classic the result is a mercurial mix of light, comfort and flexibility with clever use of space.

A light-filled foyer awaits inside the double front doors where quality floor tiles flow through to the living areas. There's three good-sized bedrooms, a study off the entry hall and three flexible living areas. The main suite incorporates walk-through robe, spacious ensuite and separate WC, while remaining bedrooms are found nearby the family bathroom and a dedicated living/rumpus area for the younger set.