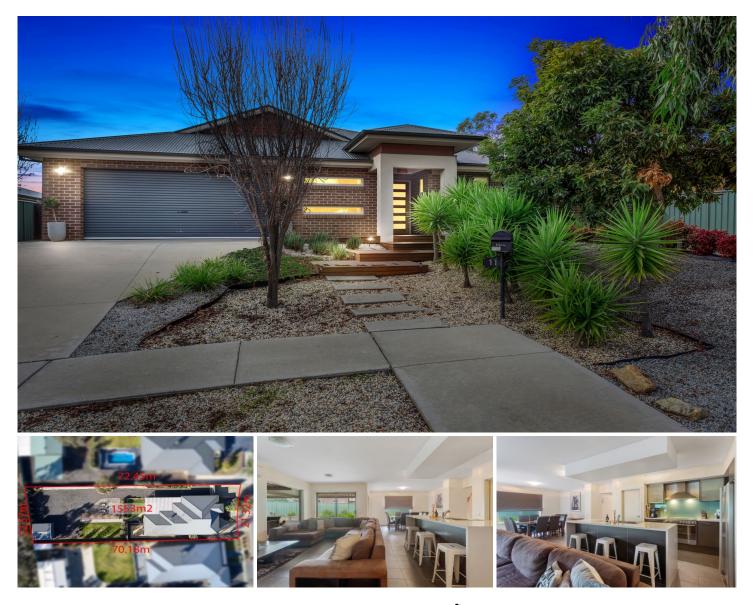

## 11 Janelle Drive Maiden Gully VIC

Located on a large 1553sqm allotment in popular Maiden Gully and surrounded by quality new homes, this well-presented, one-owner home is a standout. The owners clearly have an eye for style and were thinking outside the square when they designed their modern family classic the result is a mercurial mix of light, comfort and flexibility with clever use of space.

A light-filled foyer awaits inside the double front doors where quality floor tiles flow through to the living areas. There's three good-sized bedrooms, a study off the entry hall and three flexible living areas. The main suite incorporates walk-through robe, spacious ensuite and separate WC, while remaining bedrooms are found nearby the family bathroom and a dedicated living/rumpus area for the younger set.