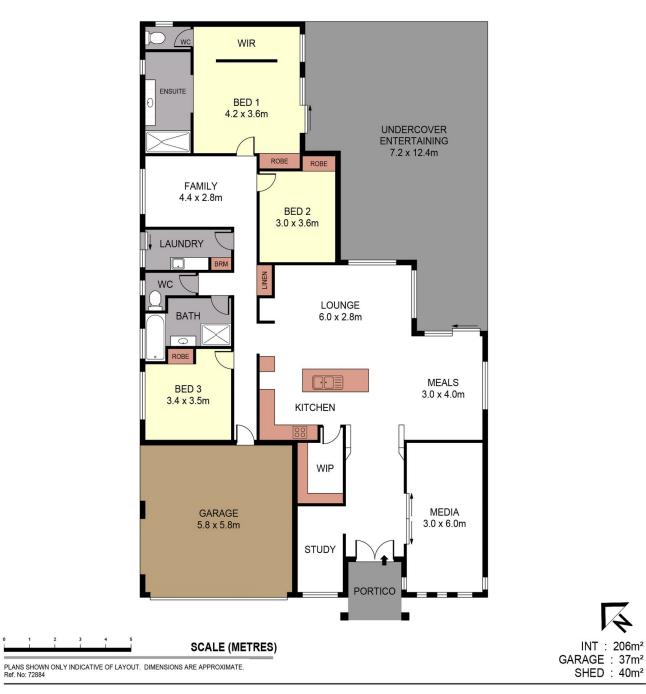

## 11 Janelle Drive Maiden Gully VIC

Located on a large 1553sqm allotment in popular Maiden Gully and surrounded by quality new homes, this well-presented, one-owner home is a standout. The owners clearly have an eye for style and were thinking outside the square when they designed their modern family classic the result is a mercurial mix of light, comfort and flexibility with clever use of space.

A light-filled foyer awaits inside the double front doors where quality floor tiles flow through to the living areas. There's three good-sized bedrooms, a study off the entry hall and three flexible living areas. The main suite incorporates walk-through robe, spacious ensuite and separate WC, while remaining bedrooms are found nearby the family bathroom and a dedicated living/rumpus area for the younger set.