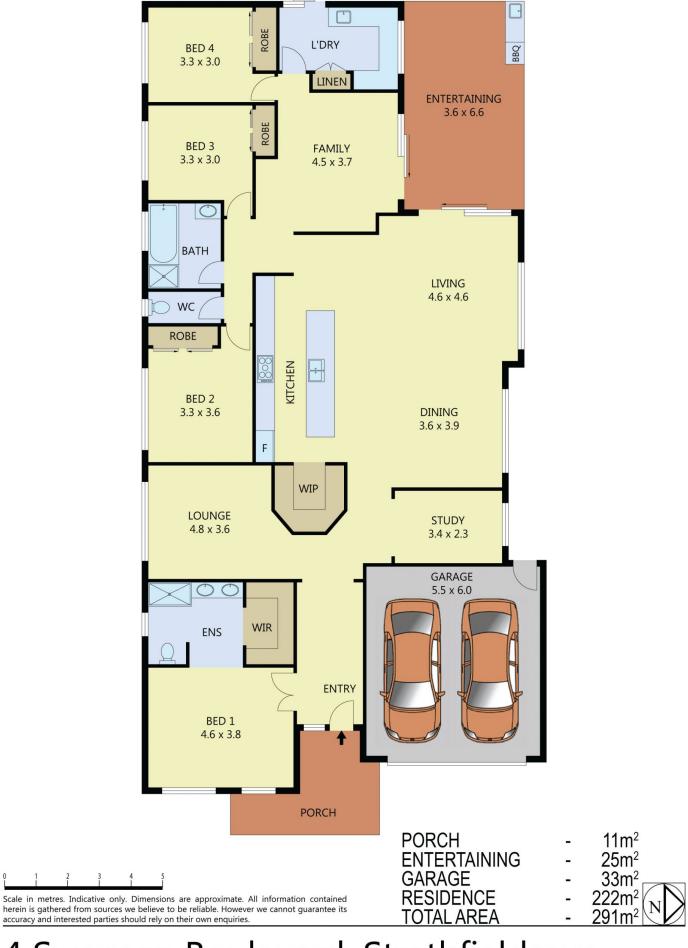

## 4 Swanson Boulevard Strathfieldsaye VIC

Located in an elite residential estate is this quality built 5 year old home, within minutes walking distance to the local Schools, shopping center, sports facilities and park lands. There was definitely no holding back when adding the

upgrades to this build, consisting of raised ceiling height, LED down-lights, sandstone tile feature walls, stone bench tops and beautiful fixtures throughout.

Boasting four bedrooms, the master bedroom consists of walk-in robe and ensuite with a double vanity and shower, the remaining three bedrooms all have built in robes.

The kitchen is open plan with 900mm gas cook top, dual electric ovens, dishwasher, large stone island bench with a double sink and walk-in pantry.

Central gas heating and evaporative cooling for year round comfort.

Additional to the four bedrooms in this plan is a study and three separate living areas, one close to the Master suite,

4 🚐 2 🚝 2 😭

Price : \$ 495,000 Building Size : 30 sqm Land Size : 559 sqm

Land Size : 559 sqm View : https://ww