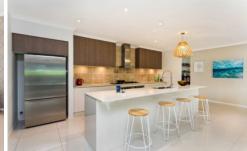

The kitchen is open plan with 900mm gas cook top, dual electric ovens, dishwasher, large stone island bench with a double sink and walk-in pantry.

Central gas heating and evaporative cooling for year round comfort.