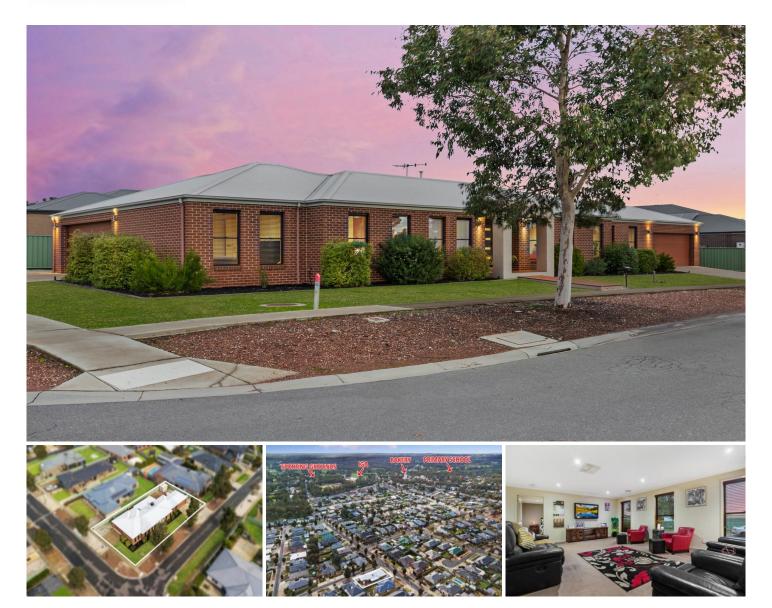

## 28 Lower Beckhams Road Maiden Gully VIC

A dreamy chef worthy kitchen, a modern alfresco and two double garages - 28 Lower Beckham's Road has your family's name written all over it.

The moment you step into the formal entry of this four-bedroom stunner you'll start visualising how you'll utilise the space; brew your morning coffee in your huge sleek kitchen while looking out onto the backyard, spend family time around the table over dinner in the open concept dining and host movie nights in the in the large living area.

Afterwards retreat to the private master suite and cosy up with your favourite book while the rest of the household sleeps. This space invites comfort and practicality with his and hers walk in robes and a spacious ensuite featuring a double vanity and large shower.

28 Lower Beckhams Road, Maiden Gully