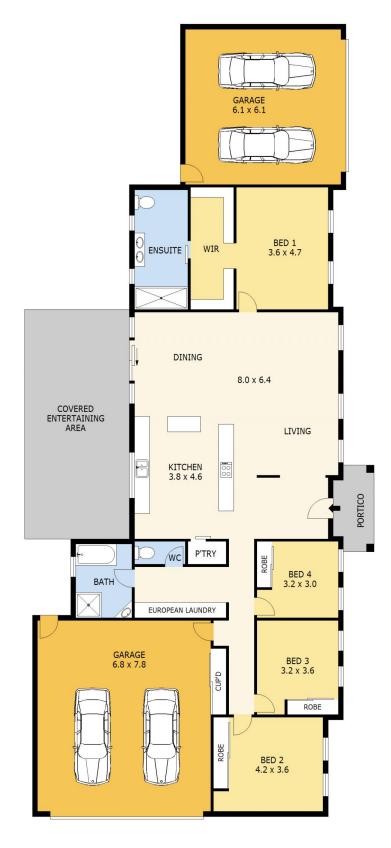

| Residence         | - 172 m <sup>2</sup> |
|-------------------|----------------------|
| Garage            | - 90 m <sup>2</sup>  |
| Portico           | - 5 m <sup>2</sup>   |
| Entertaining Area | - 37 m <sup>2</sup>  |
| Total             | - 304 m <sup>2</sup> |