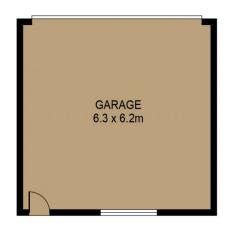

Paige Boston (03) 5440 5064

**GROUND FLOOR** 

0 1 2 3 4 5

PLANS SHOWN ONLY INDICATIVE OF LAYOUT. DIMENSIONS ARE APPROXIMATE.

Ref. No: 72058

 $\begin{array}{c} INT : 147m^2 \\ GARAGE : 39m^2 \end{array}$