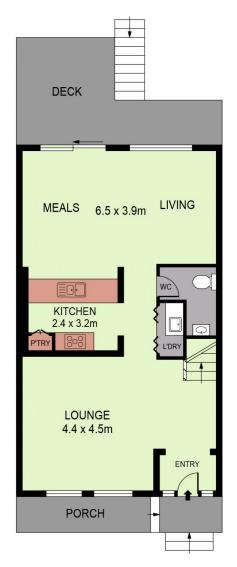

## 23/1 Edwards Road Kennington VIC

Superbly positioned within the St Aidans Park complex this spacious two-storey residence includes two ground-floor living areas with a light-filled lounge at the front of the welcoming entry.

Polished hardwood floors and zoned reverse-cycle heating/cooling flow throughout with the second living/meals area adjoining the kitchen.

Enjoy access to a north-facing timber alfresco deck overlooking the easy-care courtyard garden.

Well-equipped kitchen features granite bench top/breakfast bar, gas/electric cooking appliances, dishwasher and pantry.

A powder room and European-style laundry complete

3 📭 2 🔓 2 🖨

**View**: https://www.dck.com.au/lease/vic/greater-bendig o-region/kennington/residential/townhouse/57675

Paige Boston (03) 5440 5064

**GROUND FLOOR** 

0 1 2 3 4 5

PLANS SHOWN ONLY INDICATIVE OF LAYOUT. DIMENSIONS ARE APPROXIMATE.

Ref. No: 72058

 $\begin{array}{c} INT : 147m^2 \\ GARAGE : 39m^2 \end{array}$