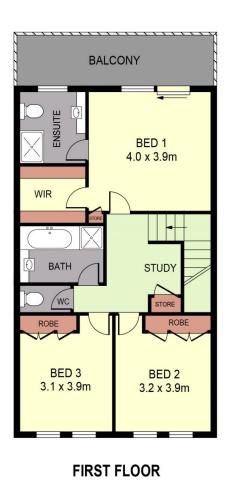

Paige Boston (03) 5440 5064

**GROUND FLOOR** 

0 1 2 3 4 5

PLANS SHOWN ONLY INDICATIVE OF LAYOUT. DIMENSIONS ARE APPROXIMATE.

Ref. No: 72058

 $\begin{array}{c} INT : 147m^2 \\ GARAGE : 39m^2 \end{array}$