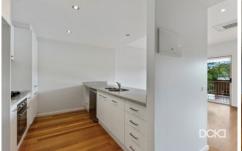

Well-equipped kitchen features granite bench top/breakfast bar, gas/electric cooking appliances, dishwasher and pantry.

A powder room and European-style laundry complete

3 📭 2 🔓 2 🖨

**View**: https://www.dck.com.au/lease/vic/greater-bendig o-region/kennington/residential/townhouse/57675