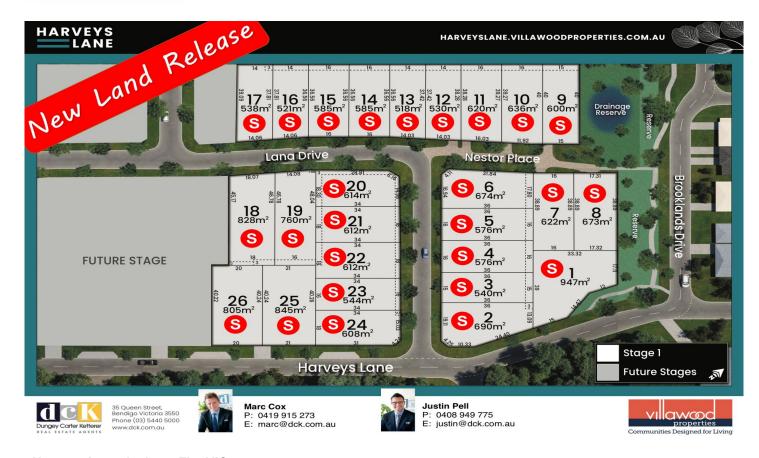

## Harveys Lane Jackass Flat VIC

Welcome to Villawood Properties newest community Harveys Lane! Located only 4kms to the Bendigo CBD and 3kms to Lake Weeroona this community offers a mix of easy care lifestyle blocks and larger family allotments with generous frontages.

Boasting 0.8 hectares of open space and a total of 72 lots this development offers something for everyone. Stage 1 consists of 26 lots ranging in size from 520m2 to 976m2.

Harveys Lane is only minutes away from the Eaglehawk and Epsom townships and all its amenities, schools and reserve areas including Lake Neangar and Lake Tom Thumb. Bus route no. 51 goes by your front door and the Creative Garden Early Learning Centre is 2 minutes away in Jobs Gully Road.

A quick drive gets you to the Bendigo Hospital and Bendigo's CBD.

Harvey's Lane has your perfect lot for your perfect dream home.

**View**: https://www.dck.com.au/sale/vic/greater-bendigo-region/jackass-flat/residential/land/5767579