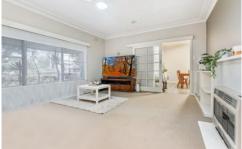

## 170 Midland Highway Epsom VIC

This Epsom Beauty- Offers three good-sized bedrooms, all with built-in robes and main room has a ceiling fan. An updated bathroom and kitchen with adjoining meals area, oversized laundry and a fabulous big lounge with a gas heater. But wait there's more!

With large windows in the lounge and dining area overlook the front patio, allowing plenty of natural light, while the enclosed rear vestibule doubles as a sunroom.

The revamped kitchen features stainless steel, gas/electric cooking appliances, good storage, including a pantry cupboard and an island bench for casual dining. The laundry has a shower recess and adjoins the toilet while linen cupboards line the wide hallway and ducted evaporative cooling flows throughout the home.