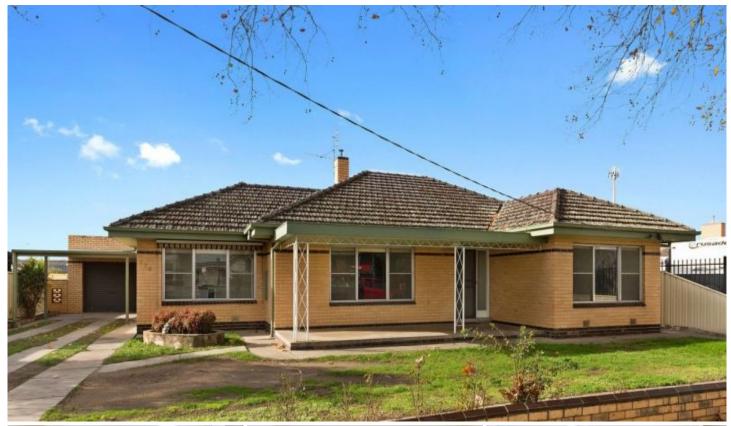

## 170 Midland Highway Epsom VIC

This Epsom Beauty- Offers three good-sized bedrooms, all with built-in robes and main room has a ceiling fan. An updated bathroom and kitchen with adjoining meals area, oversized laundry and a fabulous big lounge with a gas heater. But wait there's more!

With large windows in the lounge and dining area overlook the front patio, allowing plenty of natural light, while the enclosed rear vestibule doubles as a sunroom.

The revamped kitchen features stainless steel, gas/electric cooking appliances, good storage, including a pantry cupboard and an island bench for casual dining. The laundry has a shower recess and adjoins the toilet while linen cupboards line the wide hallway and ducted evaporative cooling flows throughout the home.