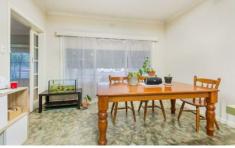

With large windows in the lounge and dining area overlook the front patio, allowing plenty of natural light, while the enclosed rear vestibule doubles as a sunroom.

The revamped kitchen features stainless steel, gas/electric cooking appliances, good storage, including a pantry cupboard and an island bench for casual dining. The laundry has a shower recess and adjoins the toilet while linen cupboards line the wide hallway and ducted evaporative cooling flows throughout the home.