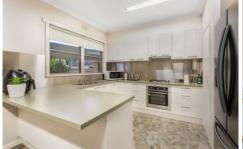

With large windows in the lounge and dining area overlook the front patio, allowing plenty of natural light, while the enclosed rear vestibule doubles as a sunroom.

The revamped kitchen features stainless steel, gas/electric cooking appliances, good storage, including a pantry cupboard and an island bench for casual dining. The laundry has a shower recess and adjoins the toilet while linen cupboards line the wide hallway and ducted evaporative cooling flows throughout the home.