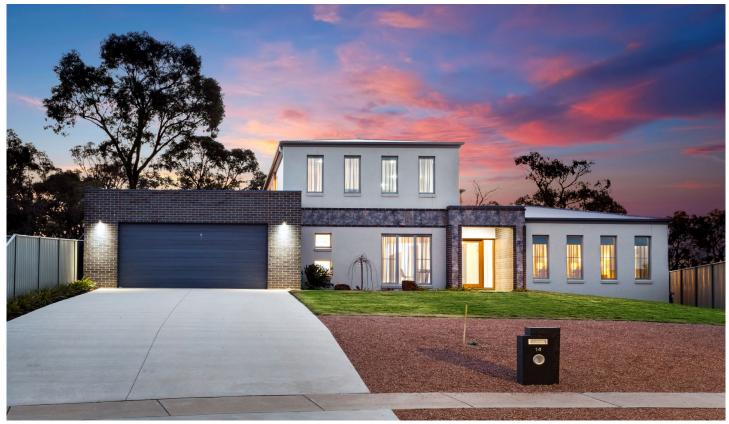

## 14 Poorinda Crescent Kangaroo Flat VIC

Luxurious in-vogue living complete with panoramic views.

Set on the highest elevation in its street sits this grand home in Kangaroo Flat's sought-after Lake Forest Estate.

The five bedroom, two-and-a-half bathroom abode boasts high end finishes throughout, a stylish kitchen and bathrooms, extra-large bedrooms and flowing living spaces.

Extra care has gone into the design element of this Stephen James built home, even the way the sunlight falls into the living areas which efficiently warms the space and creates a beautiful energy.

Walk through the grand entry and instantly feel the space and style with the home's polished concrete flooring,

4 🕒 2 🔓 2 😭

**Price** : \$ 720,000 **Land Size** : 1248 sqm

**View**: https://www.dck.com.au/sale/vic/greater-ben