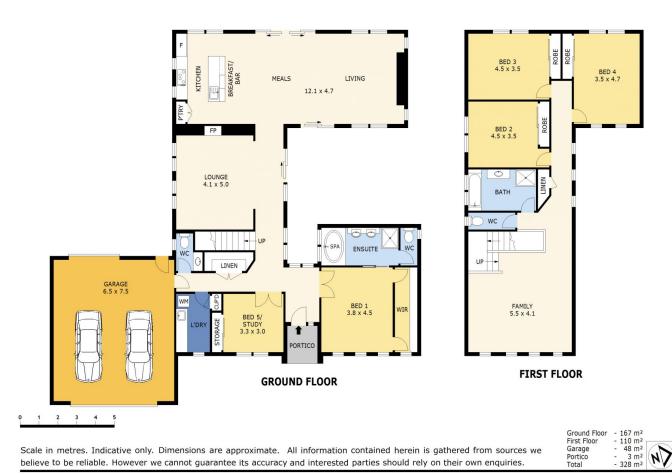

digo-region/kangaroo-flat/residential/house/

5767600

Justin Pell (03) 5440 5000

Marc Cox (03) 5440 5000

Scale in metres. Indicative only. Dimensions are approximate. All information contained herein is gathered from sources we believe to be reliable. However we cannot guarantee its accuracy and interested parties should rely on their own enquiries.