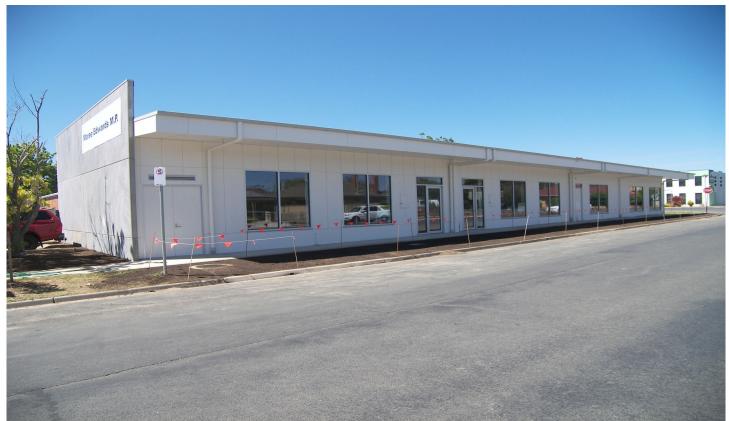

## Units 1&2/16 Lockwood Road Kangaroo Flat VIC

Units 2/16 Lockwood Road - LEASED

- Great Opportunity to Secure a Brand New Office/Retail Premise
- Close Proximity (Approx 2 Blocks) from Kangaroo Flat Shopping Strip
- Situated on Melbourne Side of Bendigo Easy Access Via Calder Hwy/Fwy
- High Profile Corner Building with Very Modern Design
- Adjacent to Established local Businesses & National Brands such as Aldi and IGA Supermarket
- Unit 2 & 3 Already Leased
- Approx 110m² in Area Each or Take Both for 220m² in Space
- Each Unit with 11m Window frontage to Carpenter Street
- Offering Plenty of Natural Light