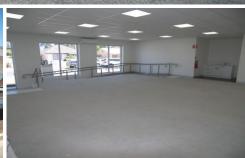

## Units 1&2/16 Lockwood Road Kangaroo Flat VIC

Units 2/16 Lockwood Road - LEASED

- Great Opportunity to Secure a Brand New Office/Retail Premise
- Close Proximity (Approx 2 Blocks) from Kangaroo Flat Shopping Strip
- Situated on Melbourne Side of Bendigo Easy Access Via Calder Hwy/Fwy
- High Profile Corner Building with Very Modern Design
- Adjacent to Established local Businesses & National Brands such as Aldi and IGA Supermarket
- Unit 2 & 3 Already Leased
- Approx 110m² in Area Each or Take Both for 220m² in Space
- Each Unit with 11m Window frontage to Carpenter Street
- Offering Plenty of Natural Light