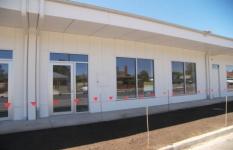

## Units 1&2/16 Lockwood Road Kangaroo Flat VIC

Units 2/16 Lockwood Road - LEASED

- Great Opportunity to Secure a Brand New Office/Retail Premise
- Close Proximity (Approx 2 Blocks) from Kangaroo Flat Shopping Strip
- Situated on Melbourne Side of Bendigo Easy Access Via Calder Hwy/Fwy
- High Profile Corner Building with Very Modern Design
- Adjacent to Established local Businesses & National Brands such as Aldi and IGA Supermarket
- Unit 2 & 3 Already Leased
- Approx 110m² in Area Each or Take Both for 220m² in Space
- Each Unit with 11m Window frontage to Carpenter Street
- Offering Plenty of Natural Light