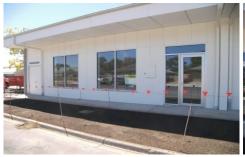

## Units 1&2/16 Lockwood Road Kangaroo Flat VIC

Units 2/16 Lockwood Road - LEASED

- Great Opportunity to Secure a Brand New Office/Retail Premise
- Close Proximity (Approx 2 Blocks) from Kangaroo Flat Shopping Strip
- Situated on Melbourne Side of Bendigo Easy Access Via Calder Hwy/Fwy
- High Profile Corner Building with Very Modern Design
- Adjacent to Established local Businesses & National Brands such as Aldi and IGA Supermarket
- Unit 2 & 3 Already Leased
- Approx 110m² in Area Each or Take Both for 220m² in Space
- Each Unit with 11m Window frontage to Carpenter Street
- Offering Plenty of Natural Light