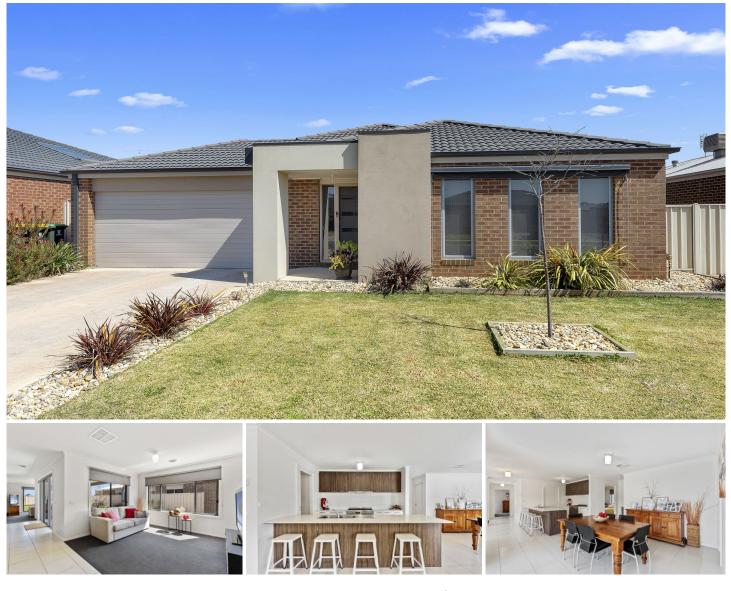

## 60 Garden Drive Epsom VIC

Immaculately presented four bedroom home features an inviting entrance followed by a modern design with all the benefits and creature comforts we have come to expect.

The well-maintained seven-year old residence boasts a main bedroom at the front with walk-in-robe and ensuite, study nook off the hallway and spacious open-plan family, dining and kitchen areas filled with northern light.

Galley-style kitchen includes big Caesarstone-topped island bench - with plenty of room for meal prepping, homework and casual dining; 900mm stainless steel dual fuel cooker, dishwasher and large walk-in pantry with fridge space.

Sliding doors from the dining area roll back to the covered alfresco area creating a seamless flow for outdoor entertaining. A second living/lounge room offers space away from the kitchen/meals family zone and is the perfect place to kick back and relax with a clear view of the kids