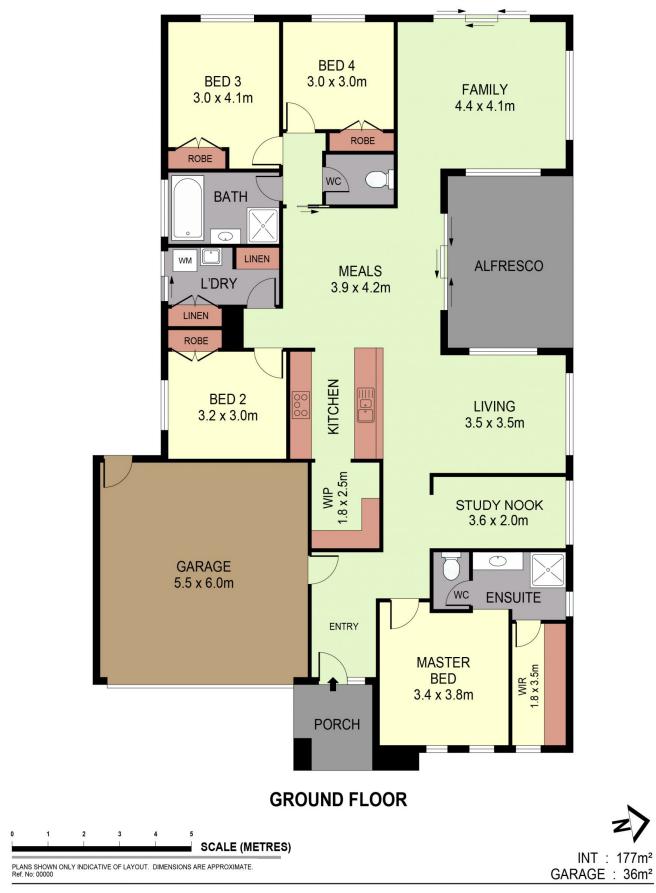

## 60 Garden Drive Epsom VIC

Immaculately presented four bedroom home features an inviting entrance followed by a modern design with all the benefits and creature comforts we have come to expect.

The well-maintained seven-year old residence boasts a main bedroom at the front with walk-in-robe and ensuite, study nook off the hallway and spacious open-plan family, dining and kitchen areas filled with northern light.

Galley-style kitchen includes big Caesarstone-topped island bench - with plenty of room for meal prepping, homework and casual dining; 900mm stainless steel dual fuel cooker, dishwasher and large walk-in pantry with fridge space.

Sliding doors from the dining area roll back to the covered alfresco area creating a seamless flow for outdoor entertaining. A second living/lounge room offers space away from the kitchen/meals family zone and is the perfect place to kick back and relax with a clear view of the kids