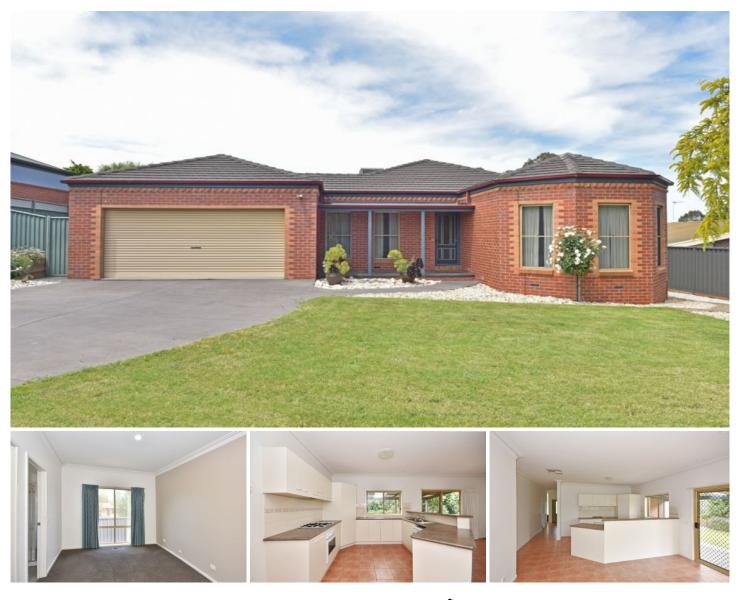

## 8 Ellesmere Terrace Strathdale VIC

A very comfortable four bedroom home, large open living kitchen with separate lounge and accommodating comfort through ducted heating and cooling. With ample cupboards and bench space, four-burner gas cook top, dishwasher and electric oven, this house is a must to inspect. The property boasts a 3-piece ensuite in addition to a separate 3-piece bathroom - shower, bath and vanity, spacious laundry and second toilet. Externally you will find an undercover paved entertaining area with lush gardens, a large shed with roller door and personal entry door. Double lock-up garage completes the home.