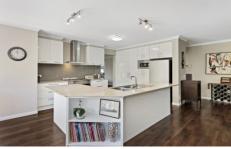

Open and airy north-facing living room, family room and dedicated dining area with indoor/outdoor fluidity surround the central kitchen detailed with Caesarstone benches, 900mm cooking appliances, dishwasher and pantry.