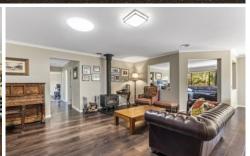

Open and airy north-facing living room, family room and dedicated dining area with indoor/outdoor fluidity surround the central kitchen detailed with Caesarstone benches, 900mm cooking appliances, dishwasher and pantry.