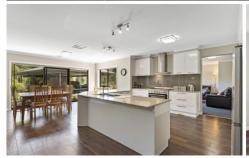

Open and airy north-facing living room, family room and dedicated dining area with indoor/outdoor fluidity surround the central kitchen detailed with Caesarstone benches, 900mm cooking appliances, dishwasher and pantry.