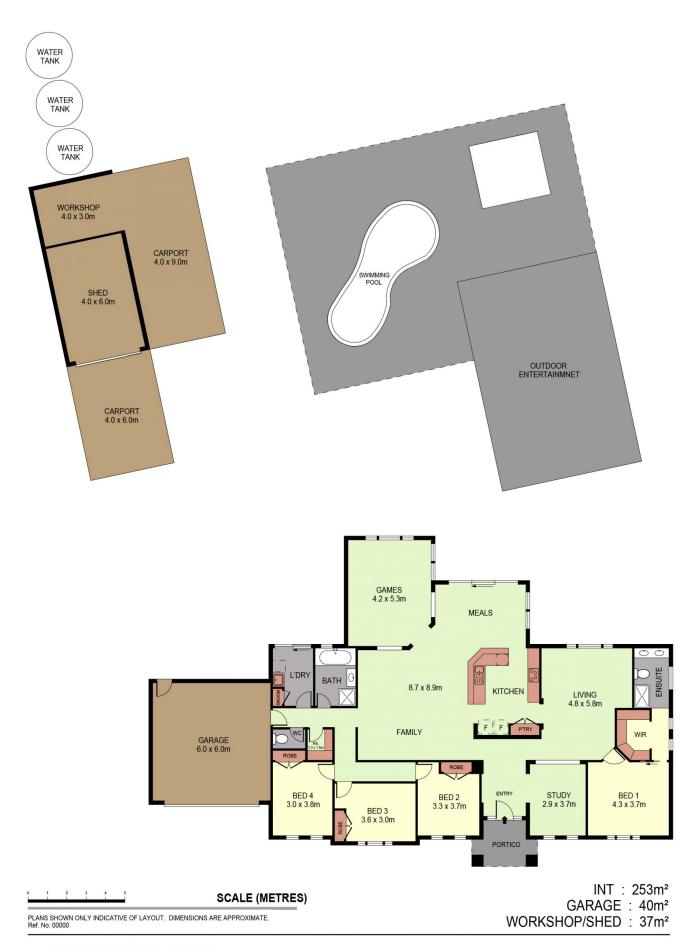

## 21 Hampshire Place Strathfieldsaye VIC

Like a tropical paradise with endless entertaining appeal, this exceptional family home successfully combines multiple indoor and outdoor living zones creating the ultimate resort lifestyle.

The home's substantial dimensions begin to unfold after passing through the wide entry with a spacious study followed by sitting room/parent's retreat and master bedroom with walk-in-robe/dressing room and ensuite boasting double vanity and oversized shower.

Open and airy north-facing living room, family room and dedicated dining area with indoor/outdoor fluidity surround the central kitchen detailed with Caesarstone benches, 900mm cooking appliances, dishwasher and pantry.

Beyond the living zones you will find three more robed bedrooms, family bathroom, laundry, walk-in linen store, WC and a great multipurpose room. It makes the ideal rumpus/games room or teen retreat and with rear access