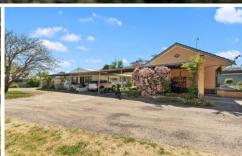

## 1-5/3-5 Clarcoll Crescent Kangaroo Flat VIC

Showing a gross return of 6.28% with a weekly income of \$840 or \$43,680 p.a this group of 5 units offers the astute investor/developer a number of options.

With excellent long term tenants and located just off High Street with easy access to Lansell Square and Big Hill Primary School this property ticks all the boxes.

7 🔄 5 🔓 5 🗬

**Price** : \$ 675,000 **Land Size** : 2204 sqm