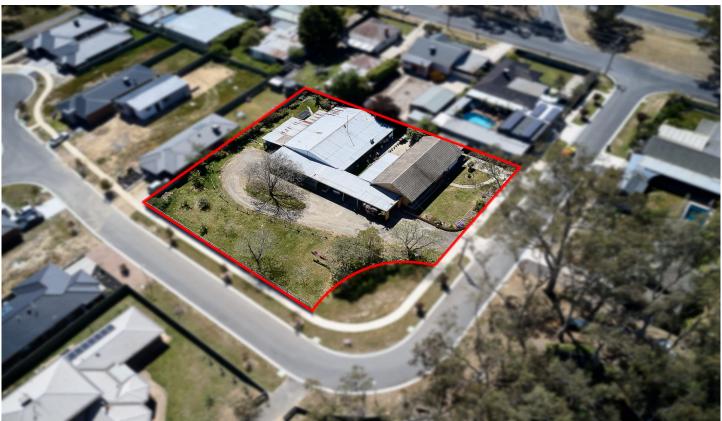

## 1-5/3-5 Clarcoll Crescent Kangaroo Flat VIC

Showing a gross return of 6.28% with a weekly income of \$840 or \$43,680 p.a this group of 5 units offers the astute investor/developer a number of options.

Set on a 2204m2 corner allotment, the existing units could be retained as one group on 1332m2, as two separate groups on 534m2 and 798m2 leaving the balance of the property for further subdivision (All S.T.C.A.)

With excellent long term tenants and located just off High Street with easy access to Lansell Square and Big Hill Primary School this property ticks all the boxes.

7 🔄 5 🔓 5 🗬

**Price** : \$ 675,000 **Land Size** : 2204 sqm