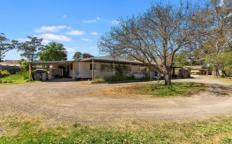

## 1-5/3-5 Clarcoll Crescent Kangaroo Flat VIC

Showing a gross return of 6.28% with a weekly income of \$840 or \$43,680 p.a this group of 5 units offers the astute investor/developer a number of options.

With excellent long term tenants and located just off High Street with easy access to Lansell Square and Big Hill Primary School this property ticks all the boxes.

7 🔄 5 🔓 5 🗬

**Price** : \$ 675,000 **Land Size** : 2204 sqm