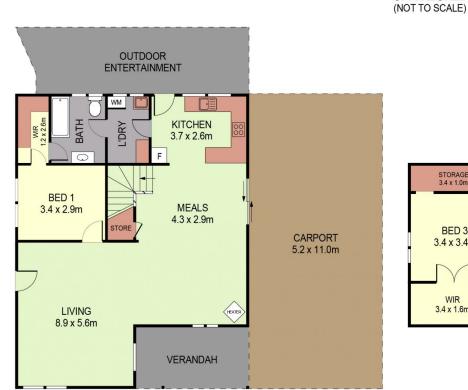

Inside walk into your open plan kitchen, meals and living area where exposed timber beams, wooden dado boards and stone features set the scene for the country vibe. The

## 3 📭 1 🖺 6 🗬

Price : \$ 449,000 Land Size : 3 Acres

**View**: https://www.dck.com.au/sale/vic/greater-ben

digo-region/lockwood-south/residential/hous

e/5767780

FIRST FLOOR

**GROUND FLOOR** 

A

INT: 145m² BUNGALOW: 13m² OFFICE/SHED: 123m²

PLANS SHOWN ONLY INDICATIVE OF LAYOUT. DIMENSIONS ARE APPROXIMATE.

Ref. No: 00000