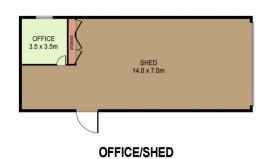

INT: 145m² BUNGALOW: 13m² OFFICE/SHED: 123m²

PLANS SHOWN ONLY INDICATIVE OF LAYOUT. DIMENSIONS ARE APPROXIMATE.

Ref. No: 00000