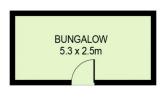

INT: 145m² BUNGALOW: 13m² OFFICE/SHED: 123m²

PLANS SHOWN ONLY INDICATIVE OF LAYOUT. DIMENSIONS ARE APPROXIMATE.

Ref. No: 00000