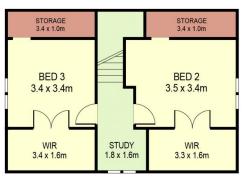

## 3 📭 1 🖺 6 🗬

Price : \$ 449,000 Land Size : 3 Acres

**View**: https://www.dck.com.au/sale/vic/greater-ben

digo-region/lockwood-south/residential/hous

e/5767780

FIRST FLOOR

**GROUND FLOOR** 

A

INT: 145m² BUNGALOW: 13m² OFFICE/SHED: 123m²

PLANS SHOWN ONLY INDICATIVE OF LAYOUT. DIMENSIONS ARE APPROXIMATE.

Ref. No: 00000