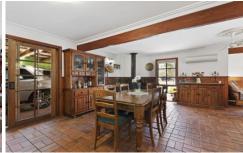

Inside walk into your open plan kitchen, meals and living area where exposed timber beams, wooden dado boards and stone features set the scene for the country vibe. The