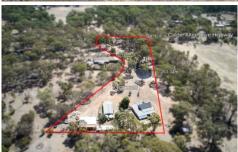

Pull into your driveway and drive past your 1 megalitre dam and you'll start to feel how idyllic this property is. Being set far back off the road not only gives you the privacy of no direct neighbors but also the quiet buffer from convenience of the adjoining highway.

## 3 📭 1 🖺 6 🗬

Price : \$ 449,000 Land Size : 3 Acres

**View**: https://www.dck.com.au/sale/vic/greater-ben

digo-region/lockwood-south/residential/hous

e/5767780

FIRST FLOOR

**GROUND FLOOR** 

A