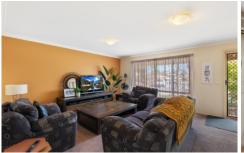

Living quarters include a spacious lounge with ceiling fan plus an air-conditioned kitchen and roomy dining/family area. The kitchen is equipped with a gas cook top, electric under-bench oven and ample storage including a corner pantry. An island bench separating the kitchen from the meals area doubles as a food preparation space and breakfast bar while glass doors slide back to reveal a covered alfresco deck.