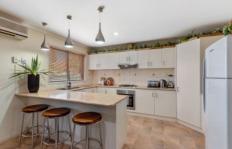

Living quarters include a spacious lounge with ceiling fan plus an air-conditioned kitchen and roomy dining/family area. The kitchen is equipped with a gas cook top, electric under-bench oven and ample storage including a corner pantry. An island bench separating the kitchen from the meals area doubles as a food preparation space and breakfast bar while glass doors slide back to reveal a covered alfresco deck.