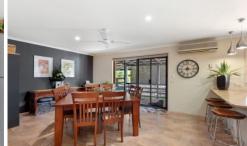

Living quarters include a spacious lounge with ceiling fan plus an air-conditioned kitchen and roomy dining/family area. The kitchen is equipped with a gas cook top, electric under-bench oven and ample storage including a corner pantry. An island bench separating the kitchen from the meals area doubles as a food preparation space and breakfast bar while glass doors slide back to reveal a covered alfresco deck.