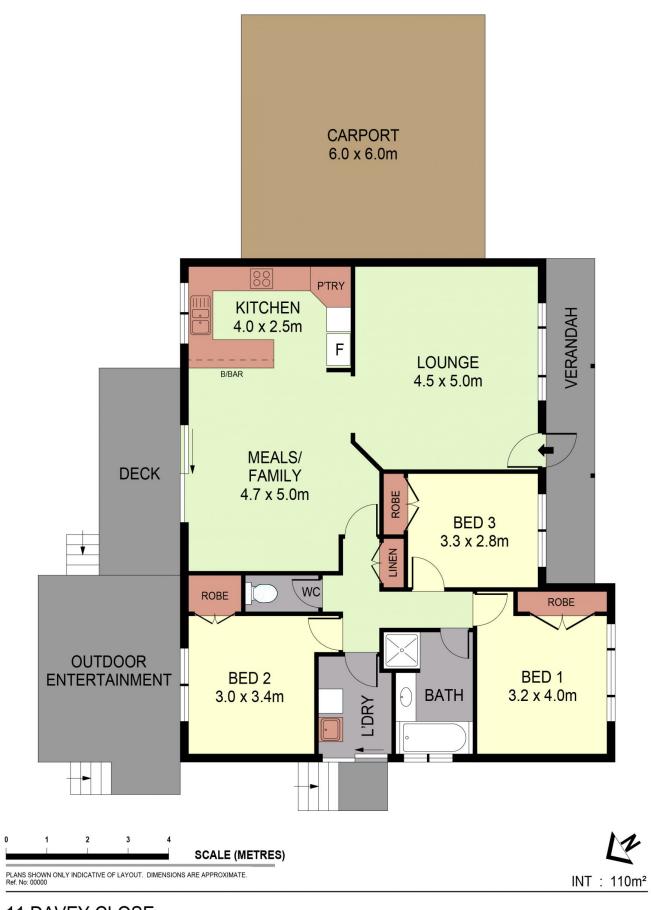

## 11 Davey Close Flora Hill VIC

Move-in, recline and relax - there's not a thing to be done here. Original owners have meticulously loved and cared for the property all its life.

The brick veneer construction features a welcoming front verandah at the end of a rock-paved path winding between low maintenance gardens.

Living quarters include a spacious lounge with ceiling fan plus an air-conditioned kitchen and roomy dining/family area. The kitchen is equipped with a gas cook top, electric under-bench oven and ample storage including a corner pantry. An island bench separating the kitchen from the meals area doubles as a food preparation space and breakfast bar while glass doors slide back to reveal a covered alfresco deck.

The main bedroom overlooking the front garden lies beside the family bathroom with two more bedrooms off the hallway. All bedrooms are fitted with built-ins and ceiling

3 📭 1 🟪 2 🗬

**Price** : \$ 390,000 **Land Size** : 548 sqm