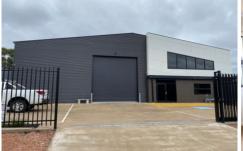

## 3B Roanoak Court East Bendigo VIC

- Premium factory/warehouse of approx 416.54m2 in total lettable area
- Includes approx 342m2 of factory floor & approx 37.76m2 of office floor
- Mezzanine approx 36.78m2
- Electric roller door on front of factory. Manual roller door to rear.
- Off street parking including disabled park.
- Concrete driveway/front parking area and crushed rock yard space/rear parking area
- Yard space is well secured
- Property will suit many business uses and inspections will not disappoint