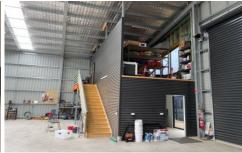

## 3B Roanoak Court East Bendigo VIC

- Premium factory/warehouse of approx 416.54m2 in total lettable area
- Includes approx 342m2 of factory floor & approx 37.76m2 of office floor
- Mezzanine approx 36.78m2
- Electric roller door on front of factory. Manual roller door to rear.
- Off street parking including disabled park.
- Concrete driveway/front parking area and crushed rock yard space/rear parking area
- Yard space is well secured
- Property will suit many business uses and inspections will not disappoint