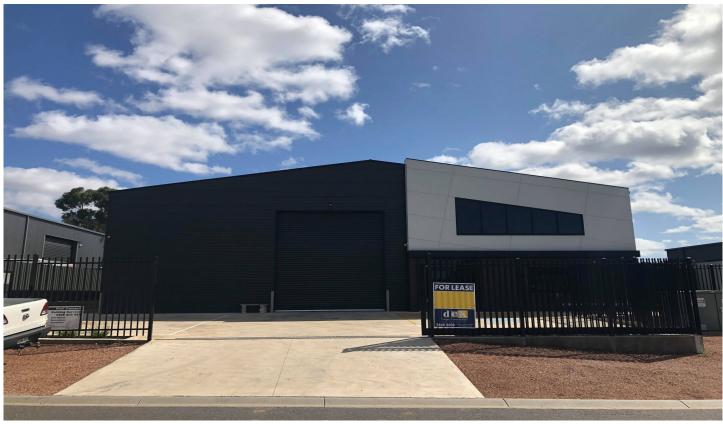

## 3B Roanoak Court East Bendigo VIC

- Premium factory/warehouse of approx 416.54m2 in total lettable area
- Includes approx 342m2 of factory floor & approx 37.76m2 of office floor
- Mezzanine approx 36.78m2
- Electric roller door on front of factory. Manual roller door to rear.
- Off street parking including disabled park.
- Concrete driveway/front parking area and crushed rock yard space/rear parking area
- Yard space is well secured
- Property will suit many business uses and inspections will not disappoint