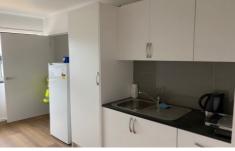

## 3B Roanoak Court East Bendigo VIC

- Premium factory/warehouse of approx 416.54m2 in total lettable area
- Includes approx 342m2 of factory floor & approx 37.76m2 of office floor
- Mezzanine approx 36.78m2
- Electric roller door on front of factory. Manual roller door to rear.
- Off street parking including disabled park.
- Concrete driveway/front parking area and crushed rock yard space/rear parking area
- Yard space is well secured
- Property will suit many business uses and inspections will not disappoint