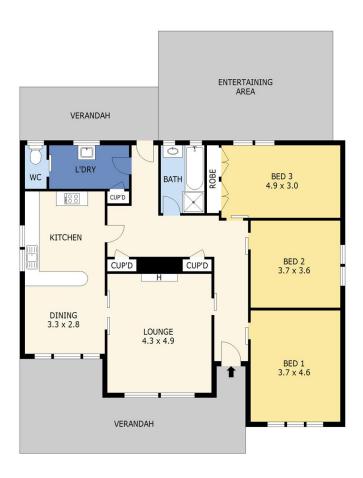

## 68 Midland Highway Epsom VIC

Purchase your prime piece of real estate in central Epsom. This high-visibility address has a mixed-use zone making it ideal for those with a business purpose looking to capitalise on the outstanding location. The residence itself offers a functional floor plan with 3 large rooms, a generous lounge or reception area and kitchen/bathroom facilities at the rear. With vehicle access to the rear yard the property offers ample on-site parking. This exclusive mixed-use strip is home to other established business including Dentist & Real Estate agency and is opposite Epsom's car dealership precinct.

Whether looking to relocate your business or seeking an outstanding investment opportunity in a prominent and exclusive strip of Epsom's business district - this property is a must see!

Price : \$ 385,000 Building Size : 130 sqm Land Size : 805 sqm