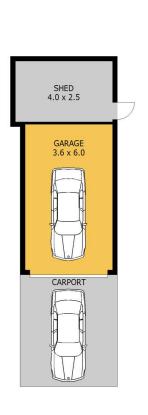

## 68 Midland Highway Epsom VIC

Purchase your prime piece of real estate in central Epsom. This high-visibility address has a mixed-use zone making it ideal for those with a business purpose looking to capitalise on the outstanding location. The residence itself offers a functional floor plan with 3 large rooms, a generous lounge or reception area and kitchen/bathroom facilities at the rear. With vehicle access to the rear yard the property offers ample on-site parking. This exclusive mixed-use strip is home to other established business including Dentist & Real Estate agency and is opposite Epsom's car dealership precinct.

Whether looking to relocate your business or seeking an outstanding investment opportunity in a prominent and exclusive strip of Epsom's business district - this property is a must see!

Price : \$ 385,000 Building Size : 130 sqm Land Size : 805 sqm