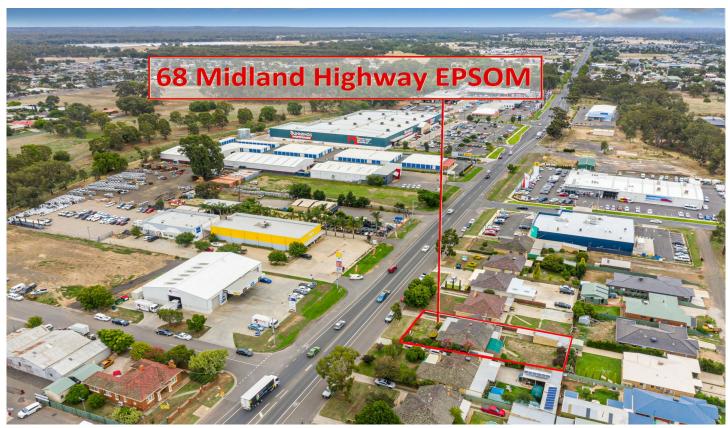

## 68 Midland Highway Epsom VIC

Purchase your prime piece of real estate in central Epsom. This high-visibility address has a mixed-use zone making it ideal for those with a business purpose looking to capitalise on the outstanding location. The residence itself offers a functional floor plan with 3 large rooms, a generous lounge or reception area and kitchen/bathroom facilities at the rear. With vehicle access to the rear yard the property offers ample on-site parking. This exclusive mixed-use strip is home to other established business including Dentist & Real Estate agency and is opposite Epsom's car dealership precinct.

Whether looking to relocate your business or seeking an outstanding investment opportunity in a prominent and exclusive strip of Epsom's business district - this property is a must see!

Price : \$ 385,000 Building Size : 130 sqm Land Size : 805 sqm