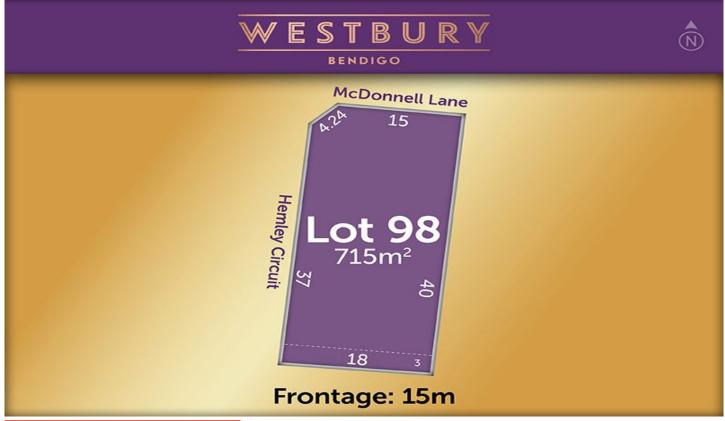

## 98 McDonnell Lane Maiden Gully VIC

Area- 715 sqm Frontage - 18 m BAL Rating- 12.5

Westbury Estate, a beautiful elevated boutique estate on the corner of the Calder Highway & Sparrowhawk Rd in Bendigo is only 5kms from the Bendigo CBD. It is within walking distance to the Bendigo Basketball Stadium/Volleyball Complex.