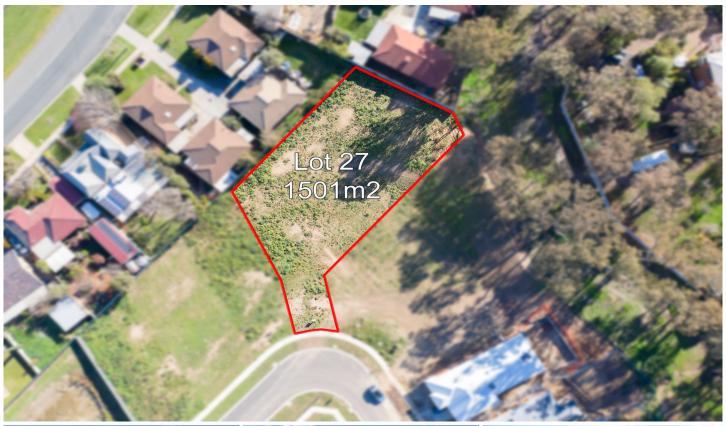

## 11 Hesse Avenue Flora Hill VIC

Located in one of Bendigo's most popular locations, 11 Hesse Avenue is the perfect place to build your next home.

The largest block in The Avenue development at approx 1501m², it is fully serviced, cleared and enjoys a native treed backdrop, private driveway and plenty of room for that dream home, a pool, tennis court, shedding or whatever else your family desires.

**Price** : \$ 315,000 **Land Size** : 1501 sqm

**View**: https://www.dck.com.au/sale/vic/greater-ben

digo-region/flora-hill/residential/land/576792

4

Kaye Lazenby (03) 5440 5000