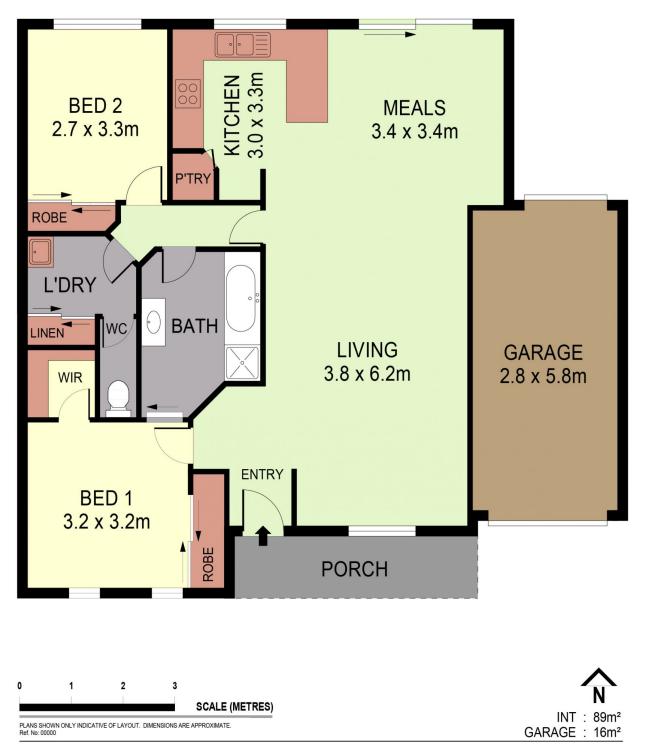

This well-designed townhouse offers a spacious living/dining area and a light-filled kitchen. The kitchen hosts gas/electric cooking appliances, good storage and an island breakfast bar. This area provides split system heating/cooling, ensuring year-round comfort. Sliding doors from the dining area open to a sun-drenched paved alfresco area and private low-maintenance backyard.

The townhouse provides two bedrooms; main with access to the two-way bathroom plus walk-in and built-in robes. The separately located second bedroom is opposite the bathroom.

## 2 🎮 1 🚔 1 🚘

View

Land Size : 244 sqm

: https://www.dck.com.au/lease/vic/greater-be ndigo-region/kennington/residential/unit/576 7947

Jodie Murray 03 5440 5067

2/17 STEANE STREET