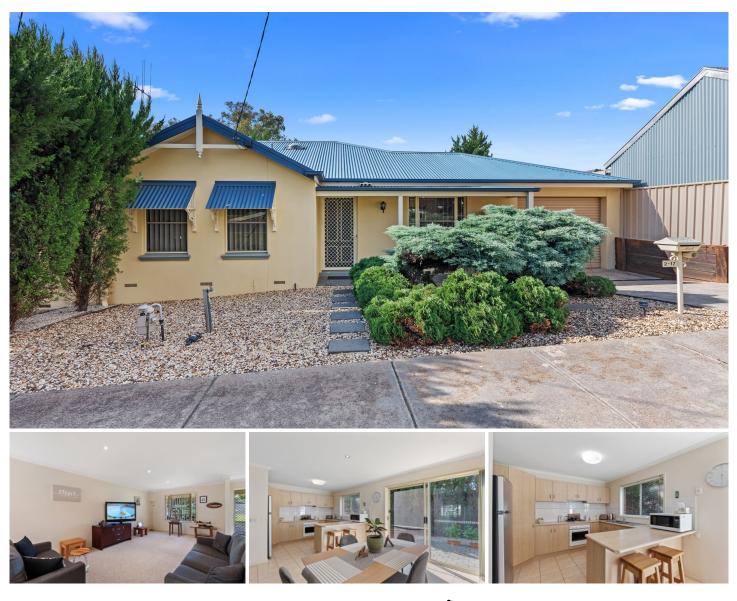

## 2/17 Steane Street Kennington VIC

Enjoy townhouse living in this immaculate and stylish unit located in popular Kennington.

This townhouse is perfect for those seeking convenience, it's ideally situated close enough to walk to Coles supermarket, local bakery, eateries, parks and public transport.

This well-designed townhouse offers a spacious living/dining area and a light-filled kitchen. The kitchen hosts gas/electric cooking appliances, good storage and an island breakfast bar. This area provides split system heating/cooling, ensuring year-round comfort. Sliding doors from the dining area open to a sun-drenched paved alfresco area and private low-maintenance backyard.

The townhouse provides two bedrooms; main with access to the two-way bathroom plus walk-in and built-in robes. The separately located second bedroom is opposite the bathroom.