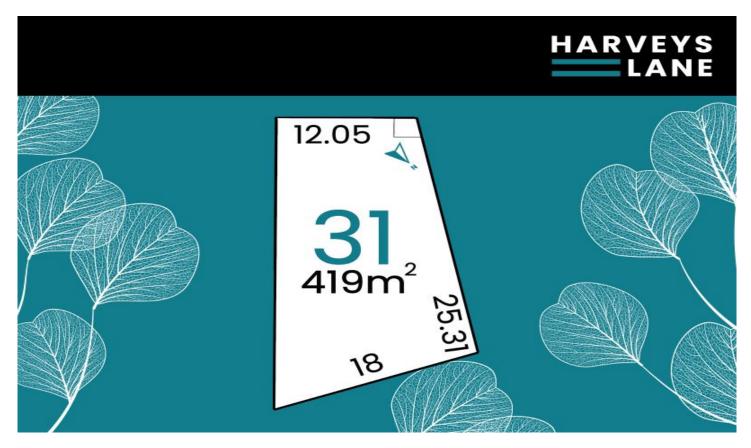

## 31/ Platero Boulevard Jackass Flat VIC

After a quick selling stage 1 the highly anticipated stage 2 release is here! Harveys Lane is located only 4kms to the Bendigo CBD and 3kms to Lake Weeroona this community offers a mix of easy care lifestyle blocks and larger family allotments with generous frontages.

Boasting 0.8 hectares of open space and a total of 72 lots this development offers something for everyone. Stage 2 consists of 27 lots ranging in size from 419m2 to 882m2.

This stage is expected to title in April 2021.

A quick drive gets you to the Bendigo Hospital and Bendigo's CBD.

Harvey's Lane has your perfect lot for your perfect dream home.

**Price** : \$ 136,500 **Land Size** : 419 sqm

View : https://www.dck.com.au/sale/vic/greater-ben