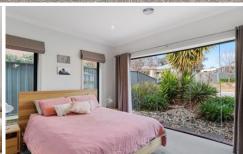

The well-equipped kitchen includes 900mm gas/electric cooking appliances, integrated Miele dishwasher, walk-in pantry, big island bench for casual dining and ample cabinetry.

The main bedroom, located at the front, includes ensuite