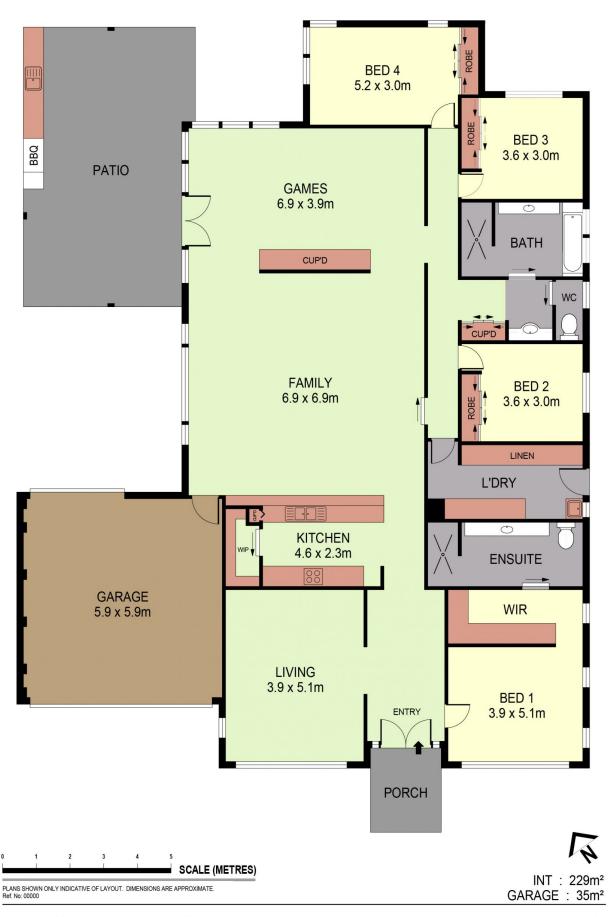

## 12 Claremont Terrace Strathdale VIC

Stylish and stress-free living abounds in this home featuring a masterful mix of comfort and functionality with enviable outdoor living spaces.

Stepping through the double-entry, you will be floored by the stunning polished concrete floors and big picture windows.

It offers four bedrooms, two sleek bathrooms, formal lounge/sitting room, spacious open-plan kitchen, dining and family living areas with a built-in wall/storage unit dividing it from a versatile second area. Overlooking the rear garden, it offers a multitude of uses such as games/rumpus room or a study taking full advantage of the north-facing aspect.

The well-equipped kitchen includes 900mm gas/electric cooking appliances, integrated Miele dishwasher, walk-in pantry, big island bench for casual dining and ample cabinetry.

The main bedroom, located at the front, includes ensuite