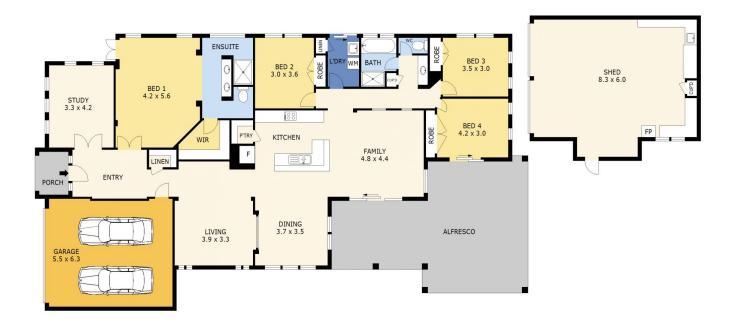

## 60 Pioneer Drive Maiden Gully VIC

Positioned in popular Maiden Gully opposite Pioneer Drive Reserve is this outstanding property which offers a lifestyle opportunity on a generous half acre allotment. Designed for family living the home offers 4 bedrooms plus study and 2 separate living zones. The fully-appointed central kitchen overlooks the generous entertainers deck which overlooks the landscaped and spacious rear yard. A feature of the home is the expansive master suite which serves as a parents retreat and offers a spacious en-suite and generous walk in robe.

Built for those who love to entertain this property offers a large covered outdoor area with built-in bench for casual gatherings plus a feature BBQ hut for those warm summer evenings. The fully landscaped grounds features a lined shed/garage with wood fire plus a designated fire pit area adding to your entertaining space. With town and tank

 Residence
 - 200 m²

 Garage
 - 34 m²

 Alfresco
 - 52 m²

 Shed
 - 53 m²

 Porch
 - 4 m²

 Total
 - 343 m²