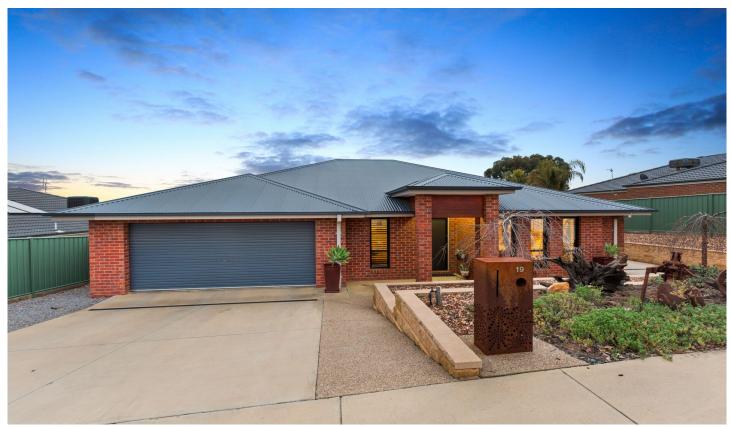

## 19 Marita Drive Maiden Gully VIC

Located in a well regarded area of popular Maiden Gully and nearby to Maiden Gully Shops, Bakery & Primary School is this superb family home with features aplenty. Positioned on a commanding 1000m2 allotment and with elevated views to the west the home itself features 4 generous bedrooms plus study including master with Walk in Robe and En-suite. The remaining 3 bedrooms have built in robes and adjoin a rumpus room / kids play area one of the 3 internal living areas to this home. There is a fully appointed central kitchen with stainless steel appliances and ample bench space plus cupboard storage with the addition of a coffee station in the dining area. Outside features a spacious covered entertaining area which overlooks the rear yard - ideal for large gatherings of family and friends! There is side vehicle access to the yard which includes a 9m x 6m shed with high clearance roller door. A separate stoned fire-pit area provides another