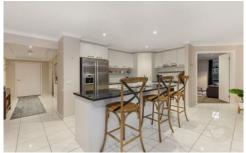

## 19 Marita Drive Maiden Gully VIC

Located in a well regarded area of popular Maiden Gully and nearby to Maiden Gully Shops, Bakery & Primary School is this superb family home with features aplenty. Positioned on a commanding 1000m2 allotment and with elevated views to the west the home itself features 4 generous bedrooms plus study including master with Walk in Robe and En-suite. The remaining 3 bedrooms have built in robes and adjoin a rumpus room / kids play area one of the 3 internal living areas to this home. There is a fully appointed central kitchen with stainless steel appliances and ample bench space plus cupboard storage with the addition of a coffee station in the dining area. Outside features a spacious covered entertaining area which overlooks the rear yard - ideal for large gatherings of family and friends! There is side vehicle access to the yard which includes a 9m x 6m shed with high clearance roller door. A separate stoned fire-pit area provides another