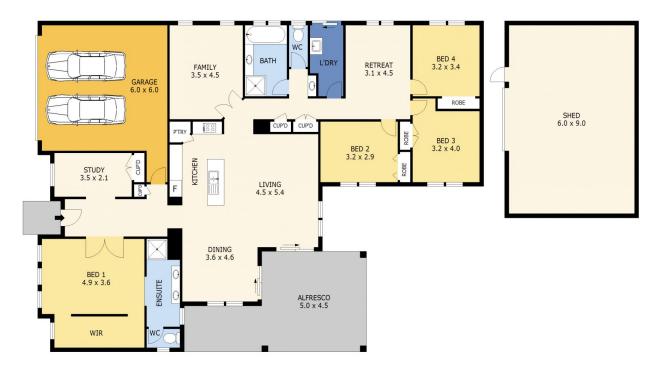

Scale in metres. Indicative only. Dimensions are approximate. All information contained herein is gathered from sources we believe to be reliable. However we cannot guarantee its accuracy and interested parties should rely on their own enquiries.

Residence Garage Alfresco Shed Total - 196 m<sup>2</sup> - 38 m<sup>2</sup> - 32 m<sup>2</sup> - 54 m<sup>2</sup> - 320 m<sup>2</sup>