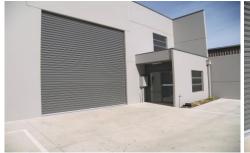

## 16 Piper Road East Bendigo VIC

- 315m2 (Approx) Factory with Front Offices
- Approx 275m2 of Factory Floor with Approx 40m2 of Office Space
- Factory Floor Painted with a Grey Quality 2-Pak Epoxy for a Great, Durable Working Surface
  Property also Offers Disabled Friendly Amenities,
- Property also Offers Disabled Friendly Amenities, Kitchenette & Generous Mezzanine Storage
- 5 Off-Street (1 Disabled) Car Parks on the Front Concrete Apron
- Surrounded by Quality Businesses That Would No Doubt Compliment Your Business.