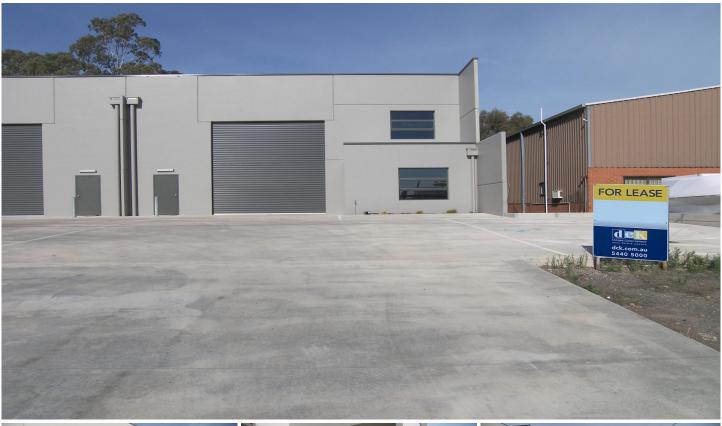

## 16 Piper Road East Bendigo VIC

- 315m2 (Approx) Factory with Front Offices
- Approx 275m2 of Factory Floor with Approx 40m2 of Office Space
- Factory Floor Painted with a Grey Quality 2-Pak Epoxy for a Great, Durable Working Surface
  Property also Offers Disabled Friendly Amenities,
- Property also Offers Disabled Friendly Amenities, Kitchenette & Generous Mezzanine Storage
- 5 Off-Street (1 Disabled) Car Parks on the Front Concrete Apron
- Surrounded by Quality Businesses That Would No Doubt Compliment Your Business.