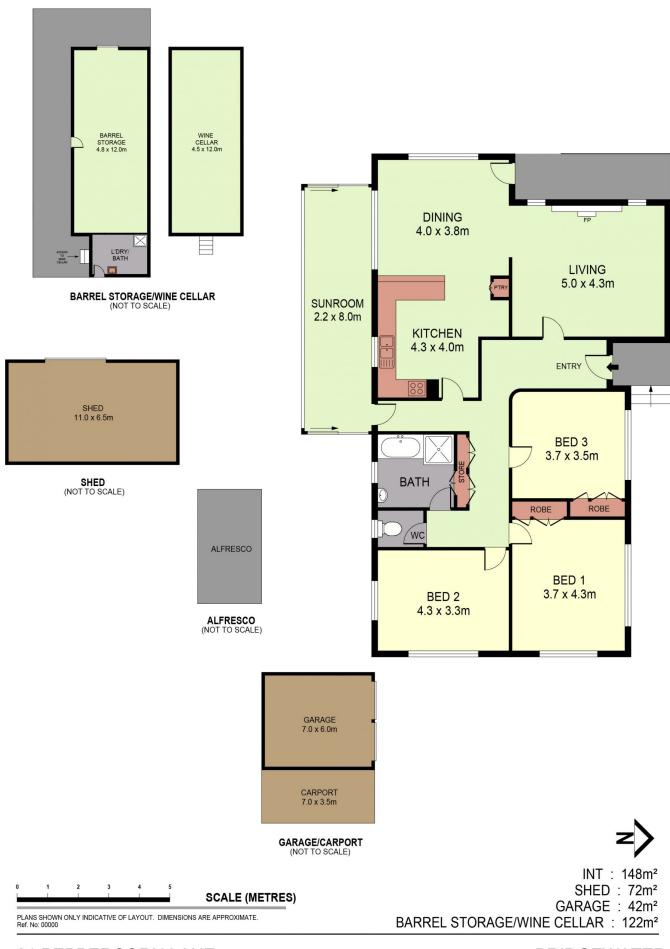

Improvements include a 1950's Double Cream Brick home featuring 3 bedrooms, updated open plan kitchen/dining area and separate lounge with solid fuel heater.

A late 1800's solid brick ex Winery building complete with