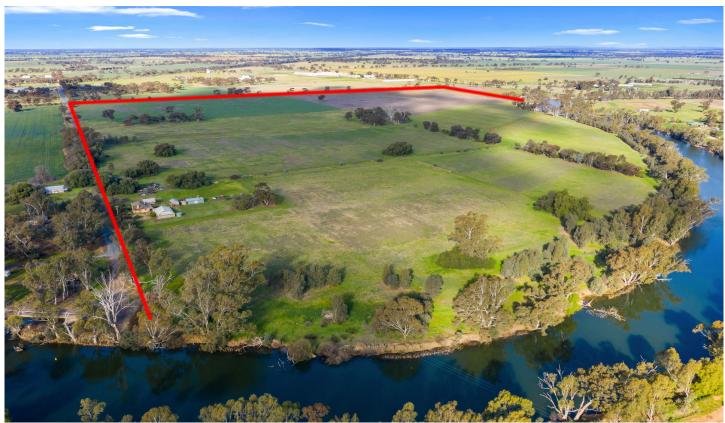

## 81 Peppercorn Lane Bridgewater VIC

CLOSING 12 NOON 16TH OF OCTOBER 2020 (If not sold before)

Approx 181.5 Acres or 73.5 Hectares (In 3 Titles)
Approx. 1300m of accessible Loddon River frontage
40 Mega litres of High Reliability Water Via 3 phase
300mm electric pump

Approx. 50 acres laid out as lasered irrigation

Set on the banks of the picturesque Loddon River on the south eastern fringe of the Bridgewater township this property offers a perfect mix of productive river country and lifestyle.