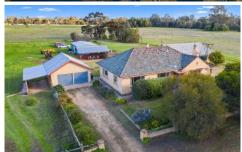

Improvements include a 1950's Double Cream Brick home featuring 3 bedrooms, updated open plan kitchen/dining area and separate lounge with solid fuel heater.

A late 1800's solid brick ex Winery building complete with