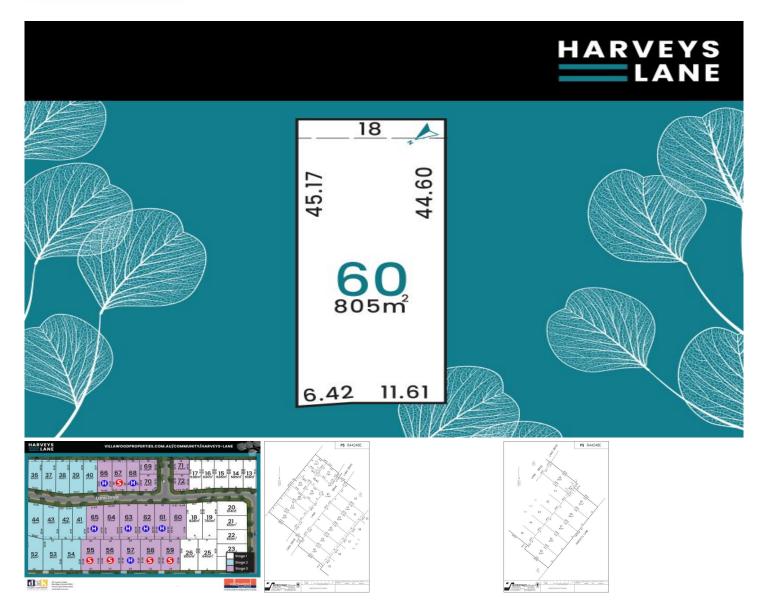

Harveys Lane is only minutes away from the Eaglehawk and Epsom townships and all its amenities, schools and reserve areas including Lake Neangar and Lake Tom **Price** : \$ 185,000 **Land Size** : 805 sqm