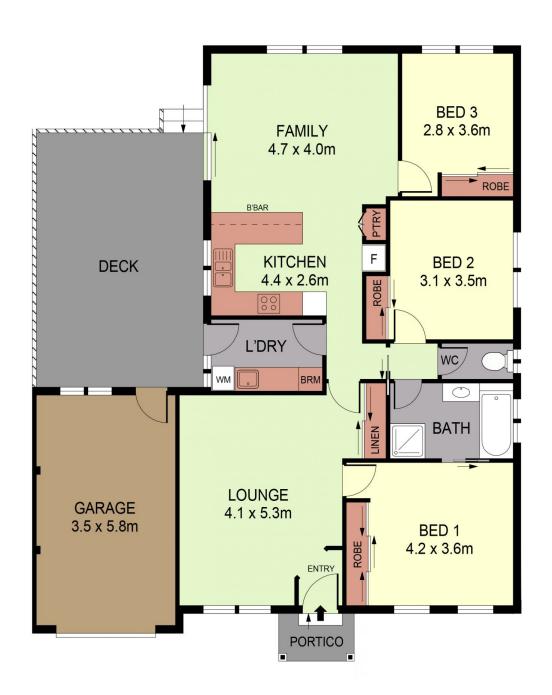

This lovely home with neutral finishes and colors, comprises spacious lounge room and three large bedrooms, all with BIR. Large kitchen / family area with

3 📭 1 🔓 1 🗬

**Price:** \$440,000

**View**: https://www.dck.com.au/sale/vic/greater-bendigoregion/kennington/residential/townhouse/581134

6

Marc Cox (03) 5440 5000

Justin Pell (03) 5440 5000

世

INT: 110m² GARAGE: 20m²