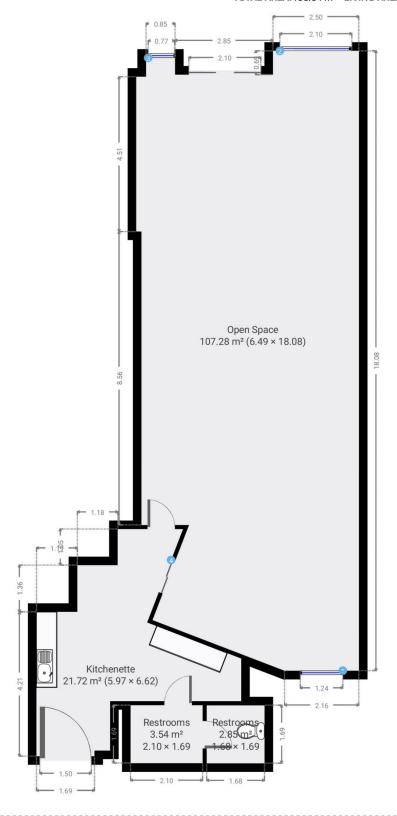

## 42 Mitchell Street Bendigo VIC

- Rare Opportunity to Lease a Prime Property in Busy Mitchell St
- High exposure site
- Excellently Presented Building
- Recently renovated
- 134m² (Approx) of Space
- Strong surrounding tenants
- Suit a variety of commercial uses including retail, office or service business
- 4 on site car spaces

Building Size: 134 sqm

**View**: https://www.dck.com.au/lease/vic/greate

r-bendigo-region/bendigo/commercial/ret

ail/5815502

**Matt Bowles 5440 5011** 