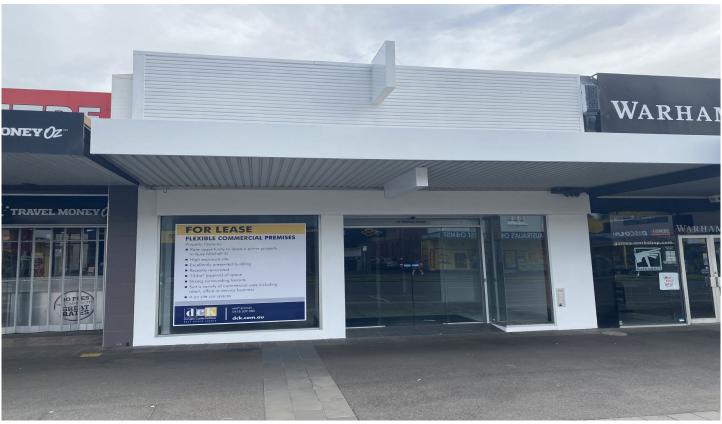

## 42 Mitchell Street Bendigo VIC

- Rare Opportunity to Lease a Prime Property in Busy Mitchell St
- High exposure site
- Excellently Presented Building
- Recently renovated
- 134m² (Approx) of Space
- Strong surrounding tenants
- Suit a variety of commercial uses including retail, office or service business
- 4 on site car spaces

Building Size: 134 sqm

**View**: https://www.dck.com.au/lease/vic/greate

r-bendigo-region/bendigo/commercial/ret

ail/5815502

**Matt Bowles 5440 5011** 