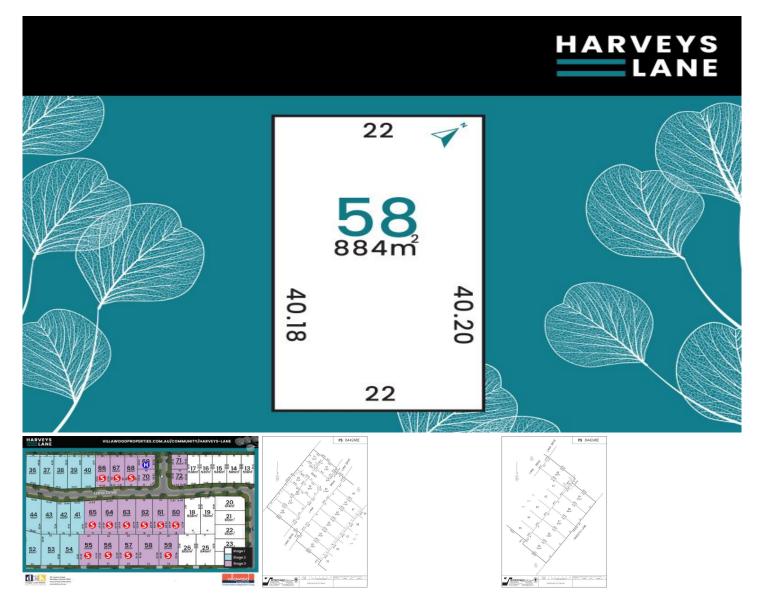

**Price** : \$ 185,000 **Land Size** : 884 sqm

**View**: https://www.dck.com.au/sale/vic/greater-ben

digo-region/jackass-flat/residential/land/581

6997

Marc Cox (03) 5440 5000

Justin Pell (03) 5440 5000