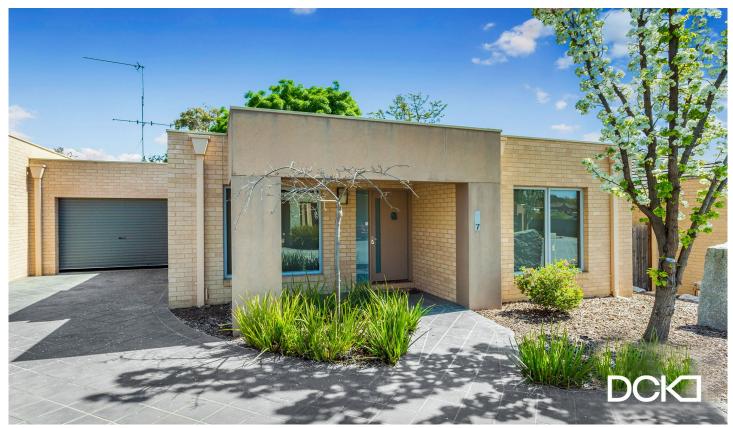

## 7/7A Curtin Street Flora Hill VIC

This two-bedroom townhouse is situated in a unique and private setting off Curtin Street. The property offers the best of contemporary living, with a spacious formal lounge with split system heating and cooling, a well-appointed kitchen with stainless steel appliances including gas hotplates, electric stove and dishwasher, as well as a good-sized tiled meals or family area with another split system heating and cooling unit.

The bedrooms feature built-in robes with a mirrored door. The bathroom is located between the bedrooms, providing a bath, shower, and vanity. The laundry offers loads of cupboards.

The single-car garage provides internal access. Externally the property offers a rear paved courtyard, whilst the front surrounds have been landscaped with an area allocated for