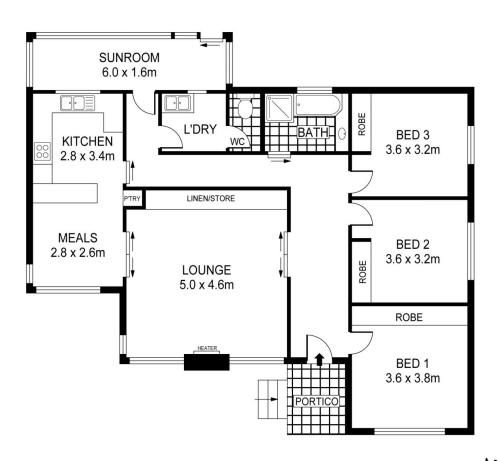

## 67 Curtin Street Flora Hill VIC

Set on a slightly elevated block with views across the city from the front step, this home is a 1960's classic. Featuring large separate lounge with gas heater, separate, eat in kitchen with wall mounted air conditioner, three large bedrooms all with BIR's, separate sunroom/study and three piece bathroom.

This three bedroom home is set on a block of approximately 600 sq.m with a tandem garage plus workshop and spacious, grassed yard.

BSE, Latrobe University and One Tree Hill are only a short stroll, or bike ride from this property.