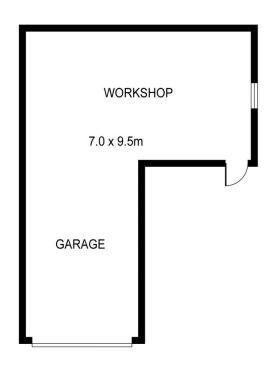

This three bedroom home is set on a block of approximately 600 sq.m with a tandem garage plus workshop and spacious, grassed yard.

BSE, Latrobe University and One Tree Hill are only a short stroll, or bike ride from this property.