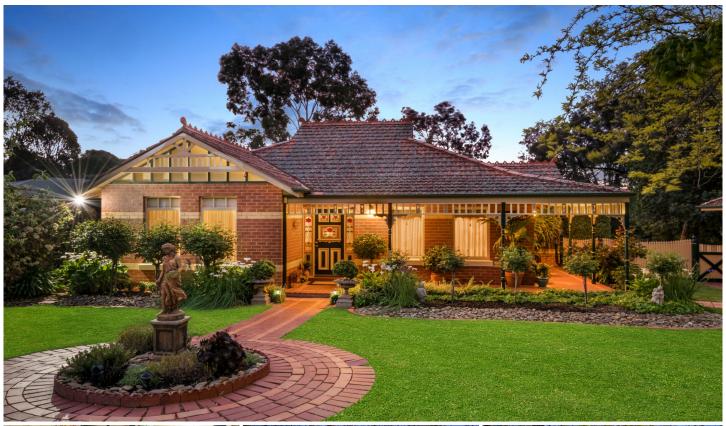

## 28 Blue Gum Drive Strathdale VIC

This Magnificent Federation style home with art deco inspired styling is arguably the neatest example of its kind in Bendigo. From the front door you are welcomed by majestic coloured led-light features and pristine hardwood timber floors. The large formal living room is accentuated by its beautiful ceiling rose, character filled cornices and a circular led-light feature window. these are just some of the features that are continued on throughout the remainder of the home. The generous master has its own personality and character, a truly beautiful space to unwind. Practical walk in robe will be sure to house even the largest collection of clothes, bags, and shoes. The timeless ensuite consists of timber featured vanity, separate toilet, gold coloured fixtures and a shower. The formal dining is spacious and elegant with a soft colour pallet and ornate timber features creating an impressive space to entertain. The adjoining dining and lounge room make for a