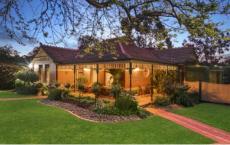

## 28 Blue Gum Drive Strathdale VIC

This Magnificent Federation style home with art deco inspired styling is arguably the neatest example of its kind in Bendigo. From the front door you are welcomed by majestic coloured led-light features and pristine hardwood timber floors. The large formal living room is accentuated by its beautiful ceiling rose, character filled cornices and a circular led-light feature window. these are just some of the features that are continued on throughout the remainder of the home. The generous master has its own personality and character, a truly beautiful space to unwind. Practical walk in robe will be sure to house even the largest collection of clothes, bags, and shoes. The timeless ensuite consists of timber featured vanity, separate toilet, gold coloured fixtures and a shower. The formal dining is spacious and elegant with a soft colour pallet and ornate timber features creating an impressive space to entertain. The adjoining dining and lounge room make for a