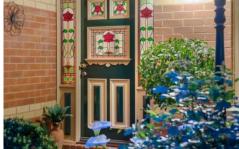

## 28 Blue Gum Drive Strathdale VIC

This Magnificent Federation style home with art deco inspired styling is arguably the neatest example of its kind in Bendigo. From the front door you are welcomed by majestic coloured led-light features and pristine hardwood timber floors. The large formal living room is accentuated by its beautiful ceiling rose, character filled cornices and a circular led-light feature window. these are just some of the features that are continued on throughout the remainder of the home. The generous master has its own personality and character, a truly beautiful space to unwind. Practical walk in robe will be sure to house even the largest collection of clothes, bags, and shoes. The timeless ensuite consists of timber featured vanity, separate toilet, gold coloured fixtures and a shower. The formal dining is spacious and elegant with a soft colour pallet and ornate timber features creating an impressive space to entertain. The adjoining dining and lounge room make for a