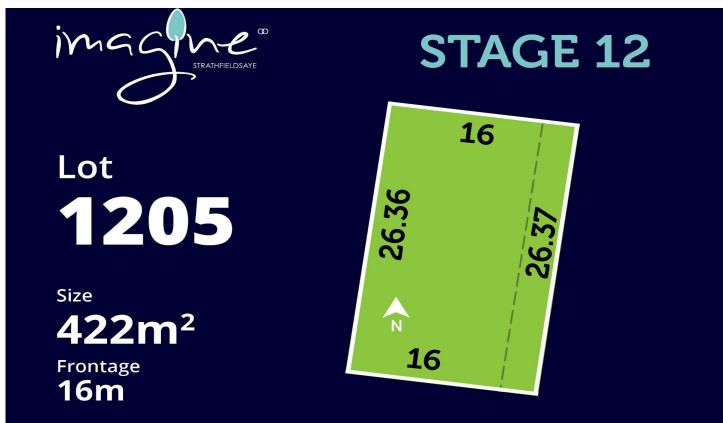

## 1205 Karndeli Promenade Strathfieldsaye VIC

The latest release at Imagine is here!

A beautiful stage with many blocks fronting onto the wetlands and green space areas.

A visit to the site will surely impress with views over green paddocks, tree lined Sheepwash Creek and the sound of flowing water.

With lots ranging from 422m2 - 670m2 and prices starting at \$162,500 there is an amazing opportunity to snap up some unique, private and quieter blocks in the Imagine Community.

**Price** : \$ 165,500 **Land Size** : 422 sqm