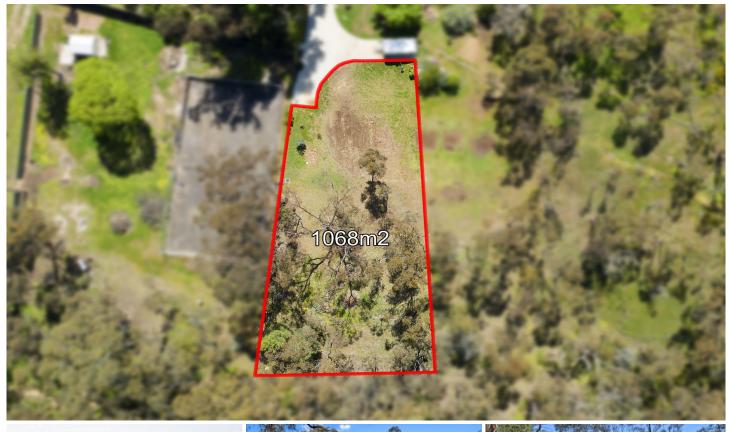

## 1/61 Lawson Street Spring Gully VIC

Does the spring air have you thinking about a tree change? To help you make your move, we have a unique offering of two very large lots in a super quiet Spring Gully locale yet only 4 kms from the CBD.

Zoned General Residential Lot 1 approx.1068m² and Lot 2 approx 1049m² enjoy a northerly aspect surrounded by lightly timbered native bush currently awash with wildflowers with a creek reserve at the rear creating leafy outlooks and privacy.

Accessed by a concrete paved driveway, the lots are titled and ready to go with all services (water, power, gas, NBN) available and ready for connection.

The attractive neighbourhood is within walking distance to community amenities including primary school, pre-school, Spring Gully cafe, hotel, community hall and recreation

**Price** : \$ 255,000 **Land Size** : 1068 sqm

**View**: https://www.dck.com.au/sale/vic/greater-ben

digo-region/spring-gully/residential/land/591

6184

Kaye Lazenby (03) 5440 5000