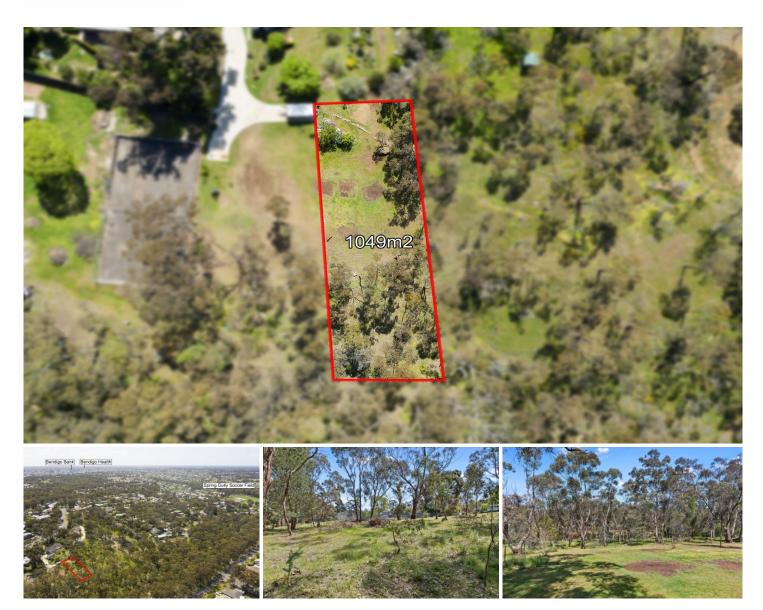

## 2/61 Lawson Street Spring Gully VIC

Does the spring air have you thinking about a tree change? To help you make your move, we have a unique offering of two very large lots in a super quiet Spring Gully locale yet only 4 kms from the CBD.

Zoned General Residential Lot 1 approx.1068m² and Lot 2 approx 1049m² enjoy a northerly aspect surrounded by lightly timbered native bush currently awash with wildflowers with a creek reserve at the rear creating leafy outlooks and privacy.

Accessed by a concrete paved driveway, the lots are titled and ready to go with all services (water, power, gas, NBN) available and ready for connection.

The attractive neighbourhood is within walking distance to community amenities including primary school, pre-school, Spring Gully cafe, hotel, community hall and recreation

**Price** : \$ 240,000 **Land Size** : 1049 sqm

**View**: https://www.dck.com.au/sale/vic/greater-ben

digo-region/spring-gully/residential/land/591

6227

Kaye Lazenby (03) 5440 5000