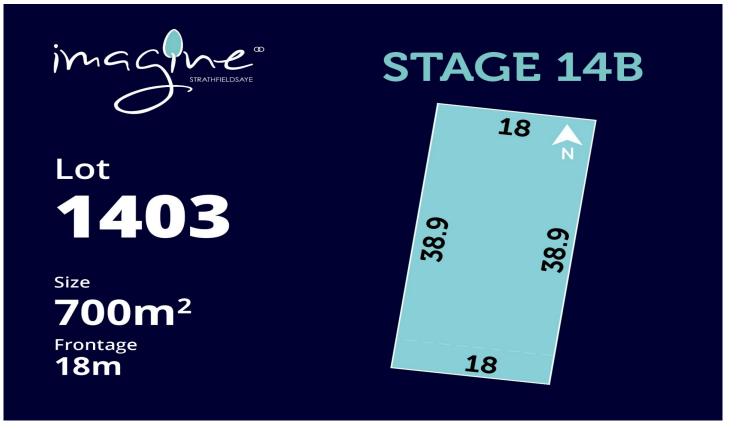

## 1403/ Galactic Avenue Strathfieldsaye VIC

Sold Off Market by Marc Cox.

A different offering to Stage 12 (released last week), this release is tucked away on the east side of Stage 13 - off Galactic Avenue - and surrounded by gorgeous paddocks.

| Price     | :\$ 194,000 |
|-----------|-------------|
| Land Size | : 700 sqm   |

919896

View

: https://www.dck.com.au/sale/vic/greater-ben digo-region/strathfieldsaye/residential/land/5

Marc Cox (03) 5440 5000