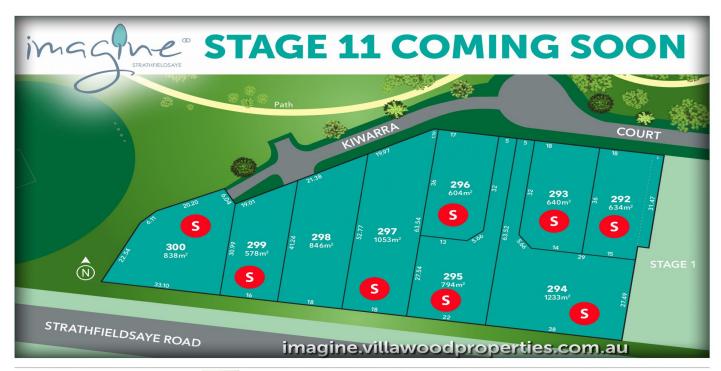

## 298/ Kiwarra Court Strathfieldsaye VIC

Stage 11's construction is due to finish in August with titles expected in November 2020. Capitalise on the \$25,000 Homebuilder Grant subject to your eligibility.

A boutique stage within the popular Imagine Estate, this stage features some of the most prominent blocks overlooking the walking track and reserve. Buy your piece of paradise today.

**Price**: \$ 235,000