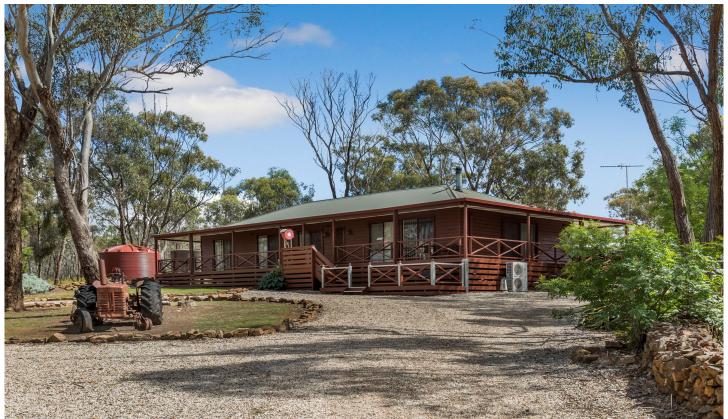

## 119 Shanahans Road Eppalock VIC

Sprawling over 13.5 acre, this Western Red Cedar home rests amidst a beautiful setting to raise a family. Backing onto the picturesque forest and surrounded by open spaces and native bush, you could easily forget you're only a short drive from the conveniences of both central Bendigo and Strathfieldsaye. The generous floorplan is well equipped for the hustle and bustle of family life and includes spacious formal lounge, casual dining and well-appointed family sized kitchen with plenty of storage space. In true family style there are 4 bedrooms, including generous sized master with ensuite, central family bathroom plus another bedroom with an ensuite totalling 3 bathrooms all up.

Split system heating and cooling throughout plus ceiling fans. A fantastic feature is that most bedrooms have sliding door access to the bedrooms with security doors, imagine sleeping during a hot summers night with a beautiful