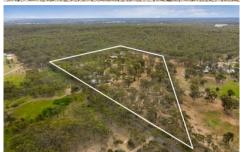

## 119 Shanahans Road Eppalock VIC

Sprawling over 13.5 acre, this Western Red Cedar home rests amidst a beautiful setting to raise a family. Backing onto the picturesque forest and surrounded by open spaces and native bush, you could easily forget you're only a short drive from the conveniences of both central Bendigo and Strathfieldsaye. The generous floorplan is well equipped for the hustle and bustle of family life and includes spacious formal lounge, casual dining and well-appointed family sized kitchen with plenty of storage space. In true family style there are 4 bedrooms, including generous sized master with ensuite, central family bathroom plus another bedroom with an ensuite totalling 3 bathrooms all up.

4 🕒 3 🔓 5 🖨

**Price** : \$ 569,000 **Land Size** : 13.5 Acres

View : https://www.dck.com.au/sale/vic/greater-ben

digo-region/eppalock/residential/house/5923

271

Justin Pell (03) 5440 5000

Marc Cox (03) 5440 5000