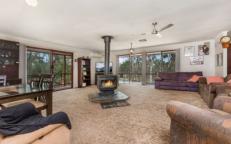

## 119 Shanahans Road Eppalock VIC

Sprawling over 13.5 acre, this Western Red Cedar home rests amidst a beautiful setting to raise a family. Backing onto the picturesque forest and surrounded by open spaces and native bush, you could easily forget you're only a short drive from the conveniences of both central Bendigo and Strathfieldsaye. The generous floorplan is well equipped for the hustle and bustle of family life and includes spacious formal lounge, casual dining and well-appointed family sized kitchen with plenty of storage space. In true family style there are 4 bedrooms, including generous sized master with ensuite, central family bathroom plus another bedroom with an ensuite totalling 3 bathrooms all up.

Split system heating and cooling throughout plus ceiling fans. A fantastic feature is that most bedrooms have sliding door access to the bedrooms with security doors, imagine sleeping during a hot summers night with a beautiful