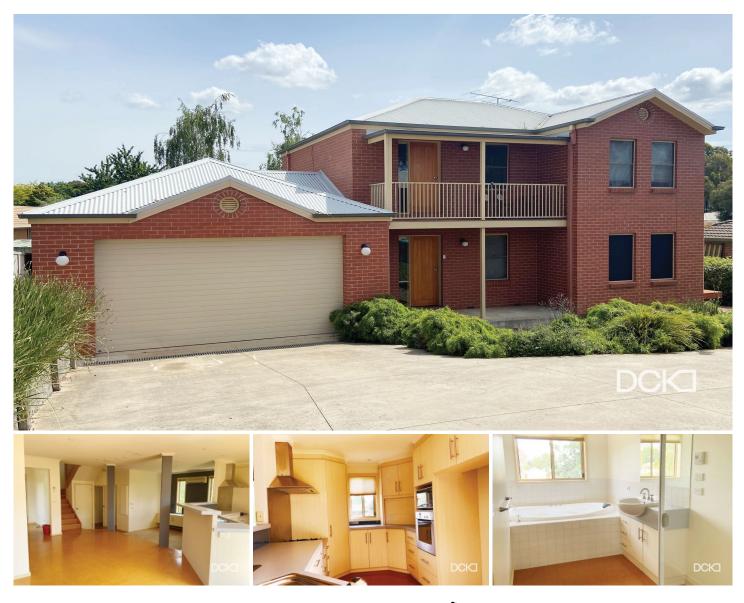

## 2/28 Edwards Road Strathdale VIC

Nestled in a tranquil neighbourhood, this charming two-story brick home with a double garage offers an ideal blend of comfort and functionality. Boasting three bedrooms, each equipped with built-in robes, this residence ensures ample storage space while exuding a sense of warmth and cosiness throughout.

Upon entering, guests are greeted by the inviting ambiance of the spacious lounge room, complete with a split-system. The well-appointed kitchen, offers sleek stainless steel appliances including hot plates, oven, and dishwasher.

Ascending the staircase, one discovers the second floor, where the bedrooms are situated. All bedrooms complemented by built-in robes and the main bedroom offers access to the main bathroom.