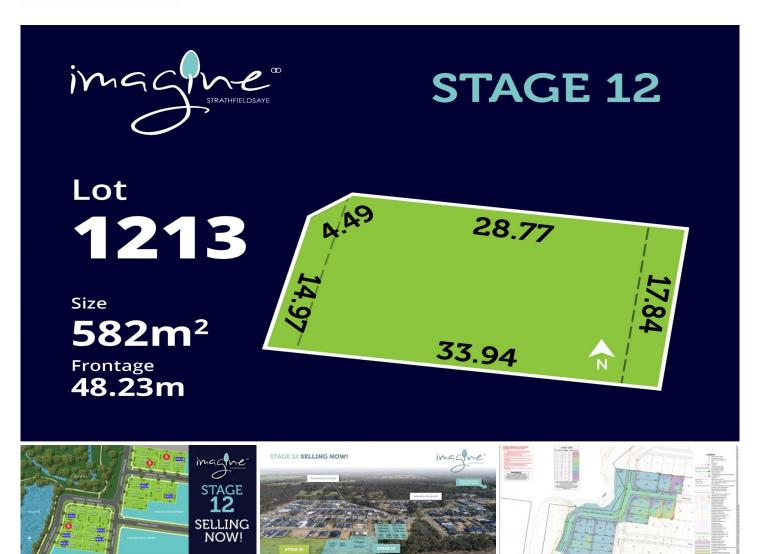

## 1213/ Karndeli Promenade Strathfieldsaye VIC

The latest release at Imagine is here!

A beautiful stage with many blocks fronting onto the wetlands and green space areas.

A visit to the site will surely impress with views over green paddocks, tree lined Sheepwash Creek and the sound of flowing water.

With lots ranging from 422m2 - 670m2 and prices starting at \$162,500 there is an amazing opportunity to snap up some unique, private and quieter blocks in the Imagine Community.

**Price** : \$ 182,500 **Land Size** : 582 sqm