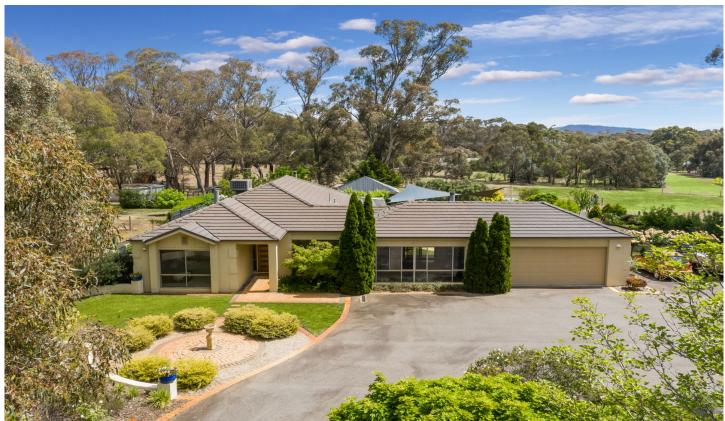

## 146 Sedgwick Road Mandurang VIC

Live a life of relaxation and natural living in this spacious and serene hideaway in Mandurang, just 10 minutes from Bendigo CBD and 26 minutes from Castlemaine.

Enjoy your morning coffee overlooking your stunning pool and drift off to sleep with the tranquil sounds of nature, this home set on around 11.4 acres is your idyllic country haven.

Pulling into this immaculately presented property which overlooks your neighbour's beautiful vineyard, you'll instantly feel the space, serenity and family offerings. You will drive past your own huge picturesque dam (which has a 3 meg water right), and beautifully landscaped gardens surrounding an in-ground pool and large entertaining gazebo.