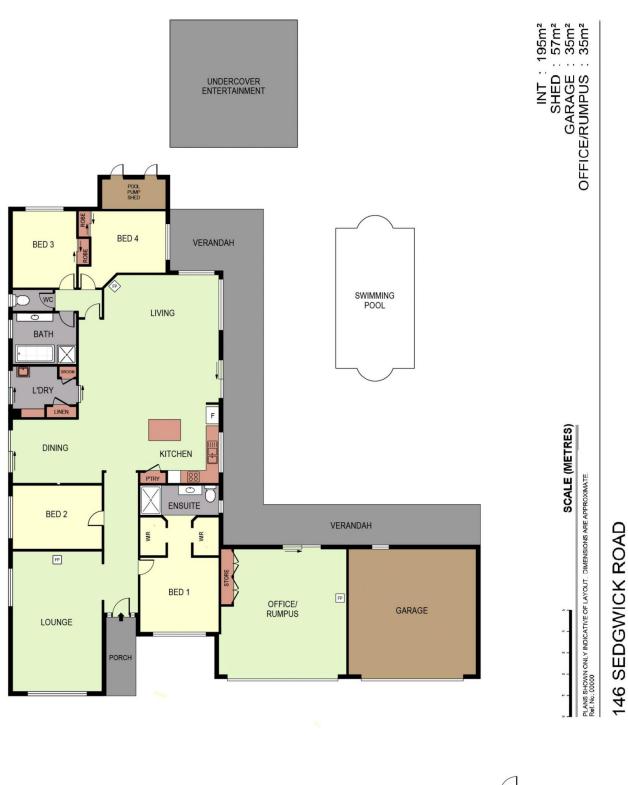

## 146 Sedgwick Road Mandurang VIC

Live a life of relaxation and natural living in this spacious and serene hideaway in Mandurang, just 10 minutes from Bendigo CBD and 26 minutes from Castlemaine.

Enjoy your morning coffee overlooking your stunning pool and drift off to sleep with the tranquil sounds of nature, this home set on around 11.4 acres is your idyllic country haven.

Pulling into this immaculately presented property which overlooks your neighbour's beautiful vineyard, you'll instantly feel the space, serenity and family offerings. You will drive past your own huge picturesque dam (which has a 3 meg water right), and beautifully landscaped gardens surrounding an in-ground pool and large entertaining gazebo.

4 🖳 2 🖺 4 😭

**Price** : \$ 980,000 **Land Size** : 4.58 ha

View: https://www.dck.com.au/sale/vic/greater-ben

digo-region/mandurang/residential/acreages

emirural/5978673

Marc Cox (03) 5440 5000

Justin Pell (03) 5440 5000