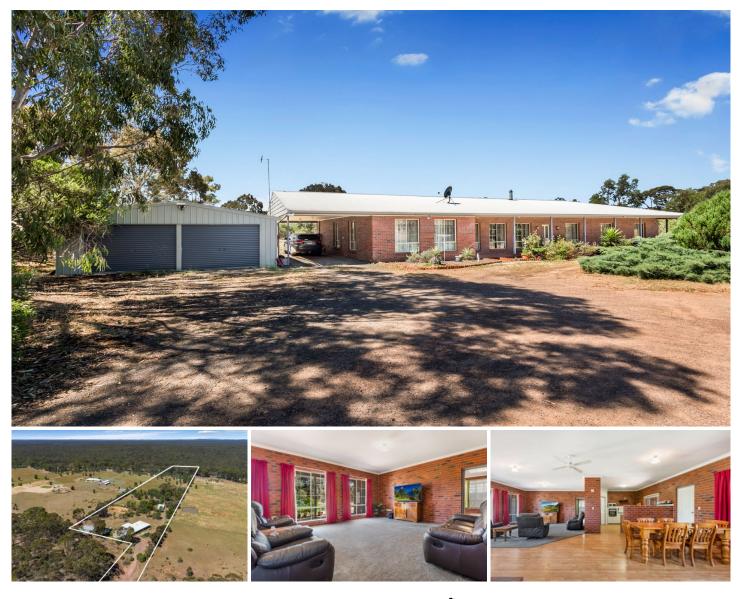

## 79 McKeone Road Wellsford VIC

Looking for your very own semi-rural hideaway yet only minutes to the thriving Bendigo suburb of Epsom? This solid brick family residence on approximately 10 acres offers an outstanding lifestyle opportunity and it's ideal location is only a short drive to Epsom Village Shopping Precinct, Train Station, Bendigo Golf Club, schools, recreation and more.

Designed and built for the best of country living the home features 4 generous bedrooms with walk through robe and ensuite off master, open plan living, fully-appointed kitchen and a generous rumpus room with second kitchen & bathroom which would make an ideal teenagers retreat.

Outside features an enclosed entertainers space ideal for hosting family and friends and is complete with a re-purposed bar and lined with century old weatherboards