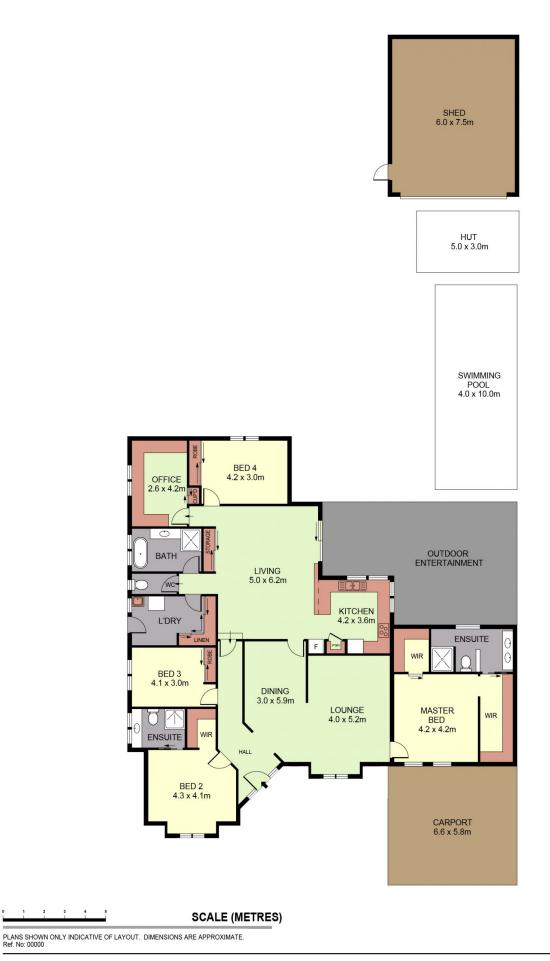

The second bedroom with walk-in-robe and ensuite could be a guest room or what teen girl wouldn't love her own personal suite?

A good-sized study with built in custom workstations and cabinetry is work from home ready or easily converted to a 5th bedroom.

The spacious sunken lounge/dining features a modern bay

Leonie Butler (03) 5440 5000

Kaye Lazenby (03) 5440 5000

INT : 225m<sup>2</sup>

SHED : 45m<sup>2</sup>

**15 PAPERBARK COURT** 

2 3 4